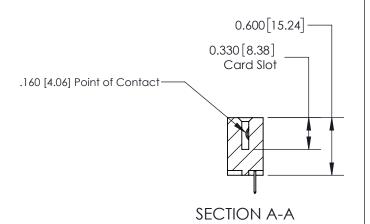

## **Contact Detail**

520-P.C. Tail .030x.018(0.76x0.46) - Tail LG=.175(4.45) .156 [3.96] Contact Spacing x .200 [5.08] Row Spacing

> -3.246 [82.45] -2.936 74.57 2.650[67.31] 2.504 [63.60] Card Slot Accepts .054 [1.37] to .070 [1.78] Thick P.C. Board 0.370 [9.40]