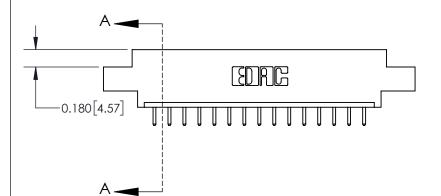

## **Contact Detail**

520-P.C. Tail .030x.018(0.76x0.46) - Tail LG=.175(4.45) .156 [3.96] Contact Spacing x .200 [5.08] Row Spacing

> -3.246 [82.45] -2.936 74.57 2.650[67.31] 2.504 [63.60] Card Slot Accepts .054 [1.37] to .070 [1.78] Thick P.C. Board 0.370 [9.40]

THIS IS A C.A.D. GENERATED DRAWING DO NOT MAKE MANUAL REVISIONS TO MASTER.

ISSUE NUMBER ORIGINAL

**See Accompanying Page for:** 

**Contact Bend Details** 

837/887 Series High Temp Card Edge Connector Part Number: 837-015-520-607