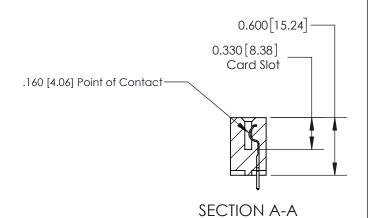

**See Accompanying Page for:** 

**Contact Bend Details** 

ISSUE NUMBER

ORIGINAL

1

| 837/887 Series High Temp Card Edge Connector<br>Contact Bend Detail |                                                                                                                                                             | ACAD REFERENCE NO. | 837 ENG MASTER   |               |
|---------------------------------------------------------------------|-------------------------------------------------------------------------------------------------------------------------------------------------------------|--------------------|------------------|---------------|
|                                                                     |                                                                                                                                                             | DRAWN: J.LEE       | DATE: OCT. 06/09 |               |
|                                                                     |                                                                                                                                                             | CHECKED:           | DATE:            |               |
| EDAC INC                                                            | TORONTO, ONTARIO CANADA  ARE THE PROPERTY OF EDAC INC.,AND SHALL NOT BE REPRODUCED, OR COPIED OR USED AS THE BASIS FOR THE MANUFACTURE OR SALE OF APPARATUS | SCALE: NTS         | SHEET            | 2 <b>OF</b> 2 |
| TORONTO, ONTARIO                                                    |                                                                                                                                                             | DRAWING NUMBER     | •                | ISSUE         |
| YOUR CONNECTION TO QUALITY & SERVICE                                |                                                                                                                                                             | 837 Assembly       |                  | 1             |