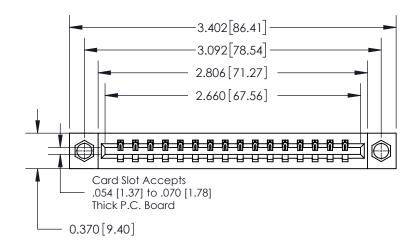

## **Contact Detail**

521-P.C. Tail .025 Sq.(0.64 Sq.) - Tail LG=.150(3.81)

.156 [3.96] Contact Spacing x .200 [5.08] Row Spacing

THIS IS A C.A.D. GENERATED DRAWING DO NOT MAKE MANUAL REVISIONS TO MASTER.

ISSUE NUMBER

ORIGINAL

837/887 Series High Temp Card Edge Connector Part Number: 837-016-521-607

YOUR CONNECTION TO QUALITY & SERVICE

**EDAC INC** TORONTO, ONTARIO CANADA

THESE DRAWINGS AND SPECIFICATIONS ARE THE PROPERTY OF EDAC INC.,AND SHALL NOT BE REPRODUCED, OR COPIED OR USED AS THE BASIS FOR THE MANUFACTURE OR SALE OF APPARATUS WITHOUT WRITTEN PERMISSION.