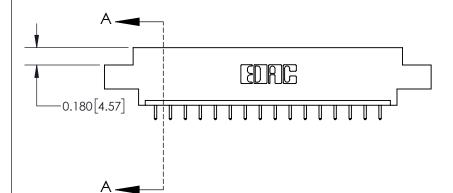

**See Accompanying Page for:** 

**Contact Bend Details** 

ISSUE NUMBER

ORIGINAL

1

| 837/887 Series High Temp Card Edge Connector<br>Contact Bend Detail |                                                                                                                                                             | ACAD REFERENCE NO. | 837 ENG MASTER   |               |
|---------------------------------------------------------------------|-------------------------------------------------------------------------------------------------------------------------------------------------------------|--------------------|------------------|---------------|
|                                                                     |                                                                                                                                                             | DRAWN: J.LEE       | DATE: OCT. 06/09 |               |
|                                                                     |                                                                                                                                                             | CHECKED:           | DATE:            |               |
| EDAC INC                                                            | TORONTO, ONTARIO CANADA  ARE THE PROPERTY OF EDAC INC.,AND SHALL NOT BE REPRODUCED, OR COPIED OR USED AS THE BASIS FOR THE MANUFACTURE OR SALE OF APPARATUS | SCALE: NTS         | SHEET            | 2 <b>OF</b> 2 |
| TORONTO, ONTARIO                                                    |                                                                                                                                                             | DRAWING NUMBER     | •                | ISSUE         |
| YOUR CONNECTION TO QUALITY & SERVICE                                |                                                                                                                                                             | 837 Assembly       |                  | 1             |