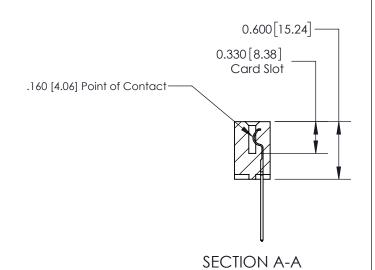

837 ENG MASTER

ACAD REFERENCE NO.

**See Accompanying Page for: Contact Bend Details** 

ISSUE NUMBER

ORIGINAL

1

| 837/887 Series High Temp Card Edge Connector<br>Contact Bend Detail |                                                                                                                                    | ACAD REFERENCE NO. | 837 ENG          | 3 MASTER      |
|---------------------------------------------------------------------|------------------------------------------------------------------------------------------------------------------------------------|--------------------|------------------|---------------|
|                                                                     |                                                                                                                                    | DRAWN: J.LEE       | DATE: OCT. 06/09 |               |
|                                                                     |                                                                                                                                    | CHECKED:           | DATE:            |               |
| EDAC INC                                                            | THESE DRAWINGS AND SPECIFICATIONS ARE THE PROPERTY OF EDAC INC.,AND SHALL NOT BE REPRODUCED,OR COPIED OR USED AS THE BASIS FOR THE | SCALE: NTS         | SHEET            | 2 <b>OF</b> 2 |
| TORONTO, ONTARIO CANADA                                             |                                                                                                                                    | DRAWING NUMBER     |                  | ISSUE         |
| YOUR CONNECTION TO QUALITY & SERVICE                                | MANUFACTURE OR SALE OF APPARATUS                                                                                                   |                    |                  | 1             |