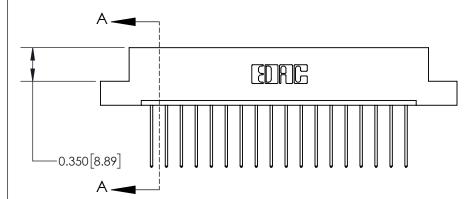

**Mounting Option** 

08-#4-40 Unified Threaded Inserts

ISSUE NUMBER

ORIGINAL

837/887 Series High Temp Card Edge Connector Part Number: 837-018-542-108

YOUR CONNECTION TO QUALITY & SERVICE

**EDAC INC** TORONTO, ONTARIO CANADA

THESE DRAWINGS AND SPECIFICATIONS ARE THE PROPERTY OF EDAC INC.,AND SHALL NOT BE REPRODUCED, OR COPIED OR USED AS THE BASIS FOR THE MANUFACTURE OR SALE OF APPARATUS WITHOUT WRITTEN PERMISSION.

| DRAWN: J.LEE   | DATE: OCT. 06/09 |       |  |
|----------------|------------------|-------|--|
| CHECKED:       | DATE:            |       |  |
| SCALE: NTS     | SHEET            | OF 2  |  |
| DRAWING NUMBER |                  | ISSUE |  |
| 837 Assembly   |                  | 1     |  |