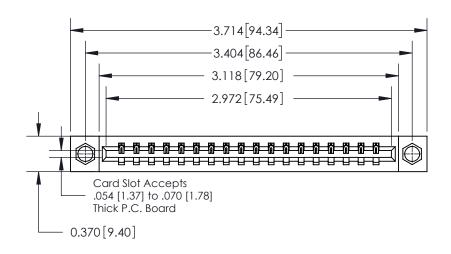

## **Contact Detail**

542-Wire Wrap .025 Sq.(0.64 Sq.) - Tail LG=.645(16.38) .156 [3.96] Contact Spacing x .200 [5.08] Row Spacing

THIS IS A C.A.D. GENERATED DRAWING DO NOT MAKE MANUAL REVISIONS TO MASTER.

ISSUE NUMBER

ORIGINAL

837/887 Series High Temp Card Edge Connector Part Number: 837-018-542-108

YOUR CONNECTION TO QUALITY & SERVICE

**EDAC INC** TORONTO, ONTARIO CANADA

THESE DRAWINGS AND SPECIFICATIONS ARE THE PROPERTY OF EDAC INC.,AND SHALL NOT BE REPRODUCED, OR COPIED OR USED AS THE BASIS FOR THE MANUFACTURE OR SALE OF APPARATUS WITHOUT WRITTEN PERMISSION.

| DRAWN: J.LEE   | DATE: OCT. 06/09 |       |  |
|----------------|------------------|-------|--|
| CHECKED:       | DATE:            |       |  |
| SCALE: NTS     | SHEET            | OF 2  |  |
| DRAWING NUMBER |                  | ISSUE |  |
| 837 Assembly   |                  | 1     |  |