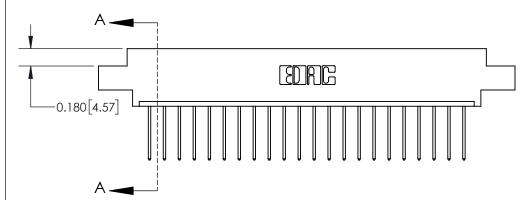

**Mounting Option** 

08-#4-40 Unified Threaded Inserts

## **Contact Detail**

540-Wire Wrap .025 Sq.(0.64 Sq.) - Tail LG=.560(14.22)

.156 [3.96] Contact Spacing x .200 [5.08] Row Spacing

THIS IS A C.A.D. GENERATED DRAWING DO NOT MAKE MANUAL REVISIONS TO MASTER.