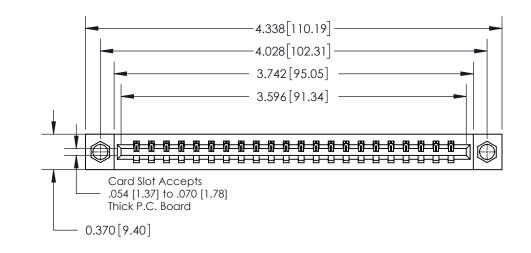

**Mounting Option** 

08-#4-40 Unified Threaded Inserts

## **Contact Detail**

540-Wire Wrap .025 Sq.(0.64 Sq.) - Tail LG=.560(14.22)

.156 [3.96] Contact Spacing x .200 [5.08] Row Spacing

THIS IS A C.A.D. GENERATED DRAWING DO NOT MAKE MANUAL REVISIONS TO MASTER.