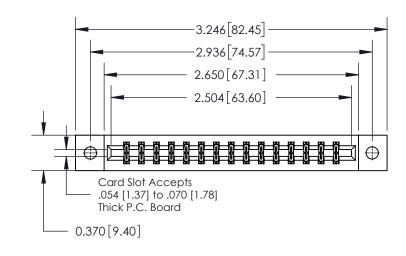

**Mounting Option** 

02-.128 (3.25) Dia. Mounting Holes

837/887 Series High Temp Card Edge Connector Part Number: 837-030-555-802

YOUR CONNECTION TO QUALITY & SERVICE

**EDAC INC** TORONTO, ONTARIO CANADA

THESE DRAWINGS AND SPECIFICATIONS ARE THE PROPERTY OF EDAC INC.,AND SHALL NOT BE REPRODUCED, OR COPIED OR USED AS THE BASIS FOR THE MANUFACTURE OR SALE OF APPARATUS WITHOUT WRITTEN PERMISSION.

| ACAD REFERENCE NO. | 837 ENG MASTER   |  |  |
|--------------------|------------------|--|--|
| DRAWN: J.LEE       | DATE: OCT. 06/09 |  |  |
| CHECKED:           | DATE:            |  |  |
| SCALE: NTS         | SHEET 1 OF 2     |  |  |
| DRAWING NUMBER     | ISSUE            |  |  |
| 837 Assembly       | 1                |  |  |