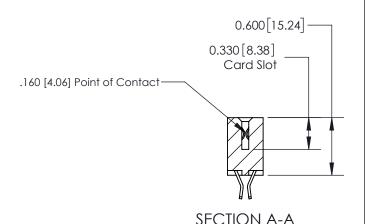

**See Accompanying Page for:** 

**Contact Bend Details** 

ISSUE NUMBER

ORIGINAL

1

| 837/887 Series High Temp Card Edge Connector<br>Contact Bend Detail |                                                                                                                                    | ACAD REFERENCE NO. | 837 ENG MASTER   |               |
|---------------------------------------------------------------------|------------------------------------------------------------------------------------------------------------------------------------|--------------------|------------------|---------------|
|                                                                     |                                                                                                                                    | DRAWN: J.LEE       | DATE: OCT. 06/09 |               |
|                                                                     |                                                                                                                                    | CHECKED:           | DATE:            |               |
| EDAC INC                                                            | THESE DRAWINGS AND SPECIFICATIONS ARE THE PROPERTY OF EDAC INC.,AND SHALL NOT BE REPRODUCED,OR COPIED OR USED AS THE BASIS FOR THE | SCALE: NTS         | SHEET            | 2 <b>OF</b> 2 |
| TORONTO, ONTARIO CANADA                                             |                                                                                                                                    | DRAWING NUMBER     | •                | ISSUE         |
| YOUR CONNECTION TO QUALITY & SERVICE                                | MANUFACTURE OR SALE OF APPARATUS WITHOUT WRITTEN PERMISSION.                                                                       | 837 Assembly       |                  | 1             |