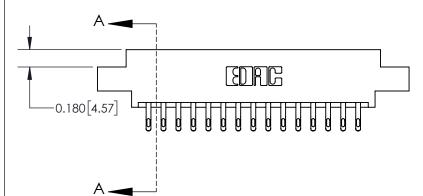

## **Contact Detail**

555-Extender Board Bend (Code 500 Contacts)

.156 [3.96] Contact Spacing x .200 [5.08] Row Spacing

THIS IS A C.A.D. GENERATED DRAWING DO NOT MAKE MANUAL REVISIONS TO MASTER.

ISSUE NUMBER ORIGINAL

837/887 Series High Temp Card Edge Connector Part Number: 837-030-555-802

YOUR CONNECTION TO QUALITY & SERVICE

**EDAC INC** TORONTO, ONTARIO CANADA

THESE DRAWINGS AND SPECIFICATIONS ARE THE PROPERTY OF EDAC INC.,AND SHALL NOT BE REPRODUCED, OR COPIED OR USED AS THE BASIS FOR THE MANUFACTURE OR SALE OF APPARATUS WITHOUT WRITTEN PERMISSION.