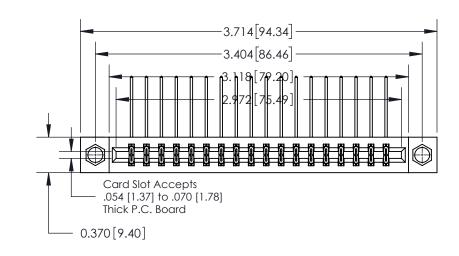

## **Contact Detail**

559-90 Degree Bend (Code 541 Contacts)

.156 [3.96] Contact Spacing x .200 [5.08] Row Spacing

THIS IS A C.A.D. GENERATED DRAWING DO NOT MAKE MANUAL REVISIONS TO MASTER.

ISSUE NUMBER ORIGINAL

**See Accompanying Page for:** 

**Contact Bend Details** 

837/887 Series High Temp Card Edge Connector Part Number: 837-036-559-807

**EDAC INC** TORONTO, ONTARIO CANADA

THESE DRAWINGS AND SPECIFICATIONS ARE THE PROPERTY OF EDAC INC.,AND SHALL NOT BE REPRODUCED, OR COPIED OR USED AS THE BASIS FOR THE MANUFACTURE OR SALE OF APPARATUS WITHOUT WRITTEN PERMISSION.