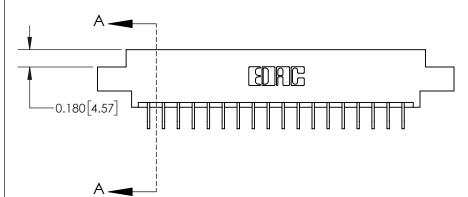

**Mounting Option** 

07-M3-0.5 Metric Threaded Inserts

**See Accompanying Page for:** 

**Contact Bend Details** 

837/887 Series High Temp Card Edge Connector Part Number: 837-036-559-807

**EDAC INC** TORONTO, ONTARIO CANADA

THESE DRAWINGS AND SPECIFICATIONS ARE THE PROPERTY OF EDAC INC.,AND SHALL NOT BE REPRODUCED, OR COPIED OR USED AS THE BASIS FOR THE MANUFACTURE OR SALE OF APPARATUS WITHOUT WRITTEN PERMISSION.