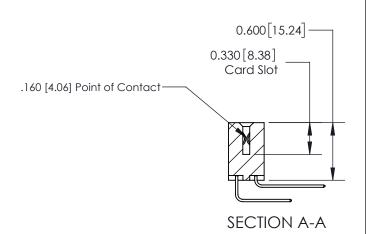

## **Contact Detail**

559-90 Degree Bend (Code 541 Contacts)

.156 [3.96] Contact Spacing x .200 [5.08] Row Spacing

THIS IS A C.A.D. GENERATED DRAWING DO NOT MAKE MANUAL REVISIONS TO MASTER.

ISSUE NUMBER ORIGINAL

**See Accompanying Page for:** 

**Contact Bend Details** 

837/887 Series High Temp Card Edge Connector Part Number: 837-036-559-807

**EDAC INC** TORONTO, ONTARIO CANADA

THESE DRAWINGS AND SPECIFICATIONS ARE THE PROPERTY OF EDAC INC.,AND SHALL NOT BE REPRODUCED, OR COPIED OR USED AS THE BASIS FOR THE MANUFACTURE OR SALE OF APPARATUS WITHOUT WRITTEN PERMISSION.