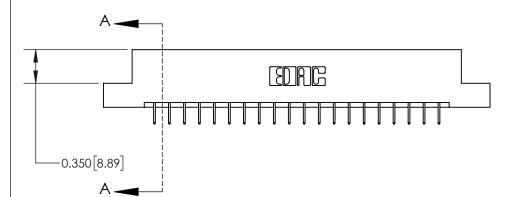

ISSUE NUMBER

ORIGINAL

1

| 837/887 Series High Temp Card Edge Connector<br>Contact Bend Detail |                                                                                                                                    | ACAD REFERENCE NO. | 837 ENG MASTER   |               |
|---------------------------------------------------------------------|------------------------------------------------------------------------------------------------------------------------------------|--------------------|------------------|---------------|
|                                                                     |                                                                                                                                    | DRAWN: J.LEE       | DATE: OCT. 06/09 |               |
|                                                                     |                                                                                                                                    | CHECKED:           | DATE:            |               |
| EDAC INC                                                            | THESE DRAWINGS AND SPECIFICATIONS ARE THE PROPERTY OF EDAC INC.,AND SHALL NOT BE REPRODUCED,OR COPIED OR USED AS THE BASIS FOR THE | SCALE: NTS         | SHEET            | 2 <b>OF</b> 2 |
| TORONTO, ONTARIO CANADA                                             |                                                                                                                                    | DRAWING NUMBER     | •                | ISSUE         |
| YOUR CONNECTION TO QUALITY & SERVICE                                | MANUFACTURE OR SALE OF APPARATUS WITHOUT WRITTEN PERMISSION.                                                                       | 837 Assembly       |                  | 1             |