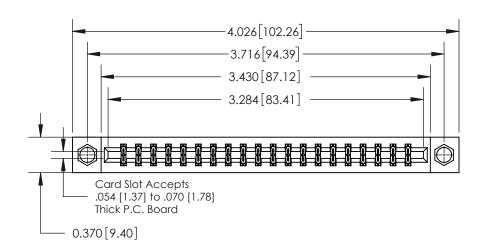

ISSUE NUMBER ORIGINAL

0.600 [15.24] 0.330[8.38] Card Slot .160 [4.06] Point of Contact SECTION A-A

**See Accompanying Page for:** 

**Contact Bend Details** 

837/887 Series High Temp Card Edge Connector Part Number: 837-040-524-207