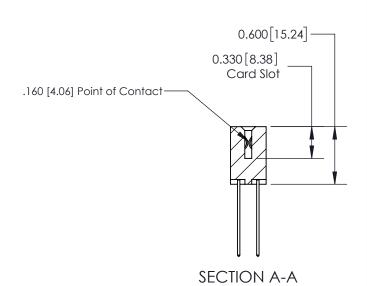

ISSUE NUMBER

ORIGINAL

1

| 837/887 Series High Temp Card Edge Connector<br>Contact Bend Detail |                                                                                                                                                                                                   | ACAD REFERENCE NO. | 837 ENG MASTER   |               |
|---------------------------------------------------------------------|---------------------------------------------------------------------------------------------------------------------------------------------------------------------------------------------------|--------------------|------------------|---------------|
|                                                                     |                                                                                                                                                                                                   | DRAWN: J.LEE       | DATE: OCT. 06/09 |               |
|                                                                     |                                                                                                                                                                                                   | CHECKED:           | DATE:            |               |
| EDAC INC                                                            | THESE DRAWINGS AND SPECIFICATIONS ARE THE PROPERTY OF EDAC INC., AND SHALL NOT BE REPRODUCED, OR COPIED OR USED AS THE BASIS FOR THE MANUFACTURE OR SALE OF APPARATUS WITHOUT WRITTEN PERMISSION. | SCALE: NTS         | SHEET            | 2 <b>OF</b> 2 |
| TORONTO, ONTARIO CANADA                                             |                                                                                                                                                                                                   | DRAWING NUMBER     | •                | ISSUE         |
| YOUR CONNECTION TO QUALITY & SERVICE                                |                                                                                                                                                                                                   | 837 Assembly       |                  | 1             |