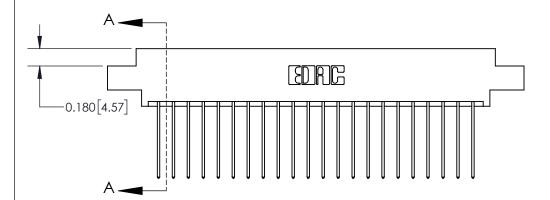

## **Contact Detail**

541-Wire Wrap .025 Sq.(0.64 Sq.) - Tail LG=.750(19.05) .156 [3.96] Contact Spacing x .200 [5.08] Row Spacing

Thick P.C. Board

0.370 [9.40]

-4.338[110.19] -4.028[102.31]-3.742 [95.05] 3.596 [91.34] Card Slot Accepts .054 [1.37] to .070 [1.78]

## **See Accompanying Page for:**

**Contact Bend Details** 

837/887 Series High Temp Card Edge Connector Part Number: 837-044-541-807

YOUR CONNECTION TO QUALITY & SERVICE

**EDAC INC** TORONTO, ONTARIO CANADA