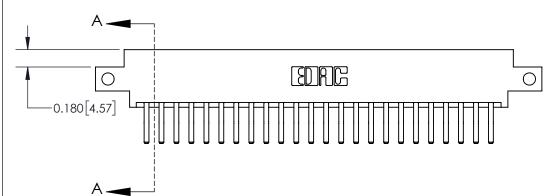

**Mounting Option** 

12-.128 (3.25) Dia. Side Mounting Holes

ORIGINAL

**See Accompanying Page for:** 

**Contact Bend Details** 

| 837/887 Series High Temp Card Edge Connector |  |
|----------------------------------------------|--|
| Part Number: 837-048-560-812                 |  |