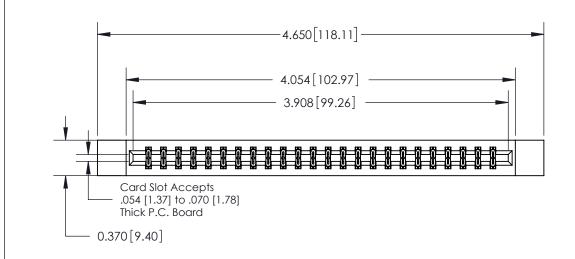

ORIGINAL

**See Accompanying Page for:** 

**Contact Bend Details** 

| 837/887 Series High Temp Card Edge Connector |  |
|----------------------------------------------|--|
| Part Number: 837-048-560-812                 |  |