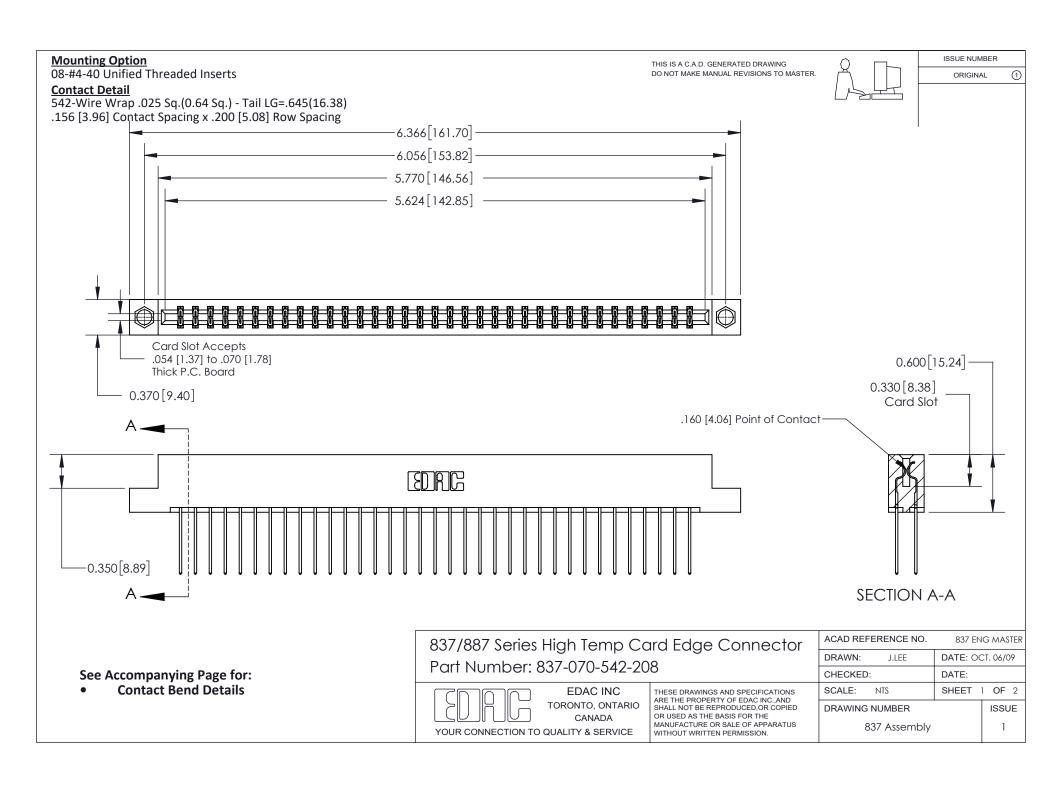

ISSUE NUMBER

ORIGINAL

1

| 837/887 Series High Temp Card Edge Connector<br>Contact Bend Detail |                                                                                                                                                                                                   | ACAD REFERENCE NO. 837 EN |                  | 3 MASTER      |
|---------------------------------------------------------------------|---------------------------------------------------------------------------------------------------------------------------------------------------------------------------------------------------|---------------------------|------------------|---------------|
|                                                                     |                                                                                                                                                                                                   | DRAWN: J.LEE              | DATE: OCT. 06/09 |               |
|                                                                     |                                                                                                                                                                                                   | CHECKED:                  | DATE:            |               |
| TORONTO, ONTARIO                                                    | THESE DRAWINGS AND SPECIFICATIONS ARE THE PROPERTY OF EDAC INC., AND SHALL NOT BE REPRODUCED, OR COPIED OR USED AS THE BASIS FOR THE MANUFACTURE OR SALE OF APPARATUS WITHOUT WRITTEN PERMISSION. | SCALE: NTS                | SHEET            | 2 <b>OF</b> 2 |
|                                                                     |                                                                                                                                                                                                   | DRAWING NUMBER            | •                | ISSUE         |
| YOUR CONNECTION TO QUALITY & SERVICE                                |                                                                                                                                                                                                   | 837 Assembly              |                  | 1             |