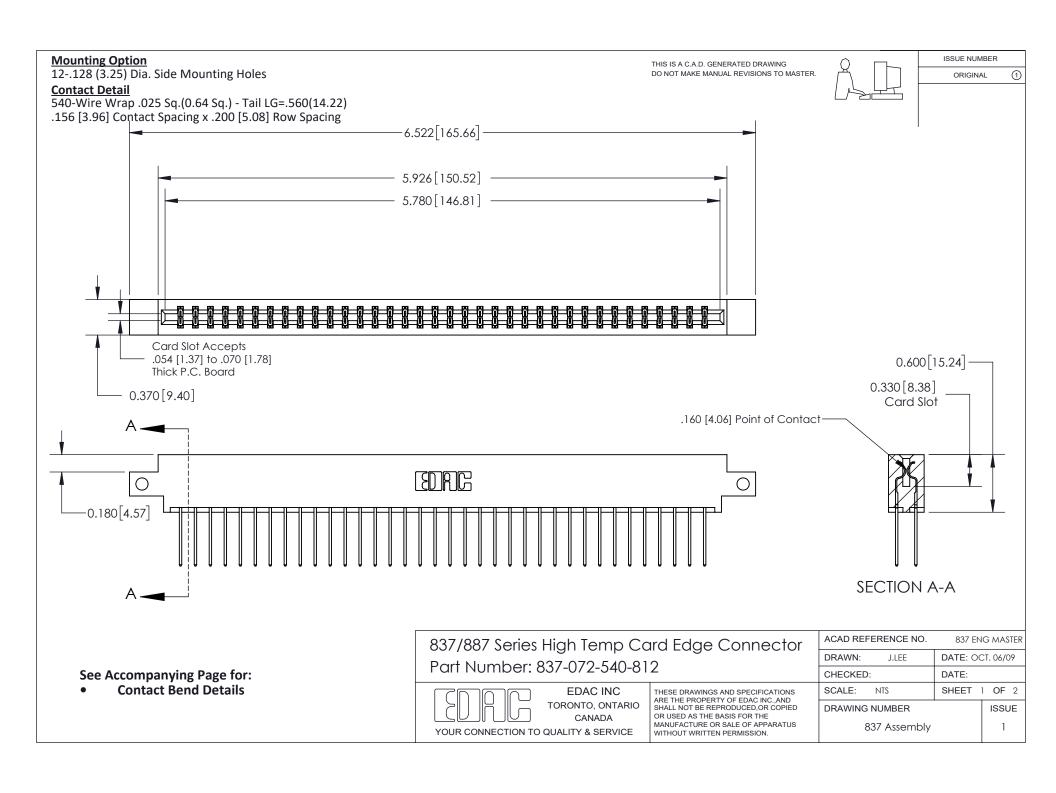

ISSUE NUMBER

ORIGINAL

1

| 837/887 Series High Temp Card Edge Connector<br>Contact Bend Detail |                                                                                                                                                                                                   | ACAD REFERENCE NO. 837 EN |                  | 3 MASTER      |
|---------------------------------------------------------------------|---------------------------------------------------------------------------------------------------------------------------------------------------------------------------------------------------|---------------------------|------------------|---------------|
|                                                                     |                                                                                                                                                                                                   | DRAWN: J.LEE              | DATE: OCT. 06/09 |               |
|                                                                     |                                                                                                                                                                                                   | CHECKED:                  | DATE:            |               |
| TORONTO, ONTARIO                                                    | THESE DRAWINGS AND SPECIFICATIONS ARE THE PROPERTY OF EDAC INC., AND SHALL NOT BE REPRODUCED, OR COPIED OR USED AS THE BASIS FOR THE MANUFACTURE OR SALE OF APPARATUS WITHOUT WRITTEN PERMISSION. | SCALE: NTS                | SHEET            | 2 <b>OF</b> 2 |
|                                                                     |                                                                                                                                                                                                   | DRAWING NUMBER            | •                | ISSUE         |
| YOUR CONNECTION TO QUALITY & SERVICE                                |                                                                                                                                                                                                   | 837 Assembly              |                  | 1             |