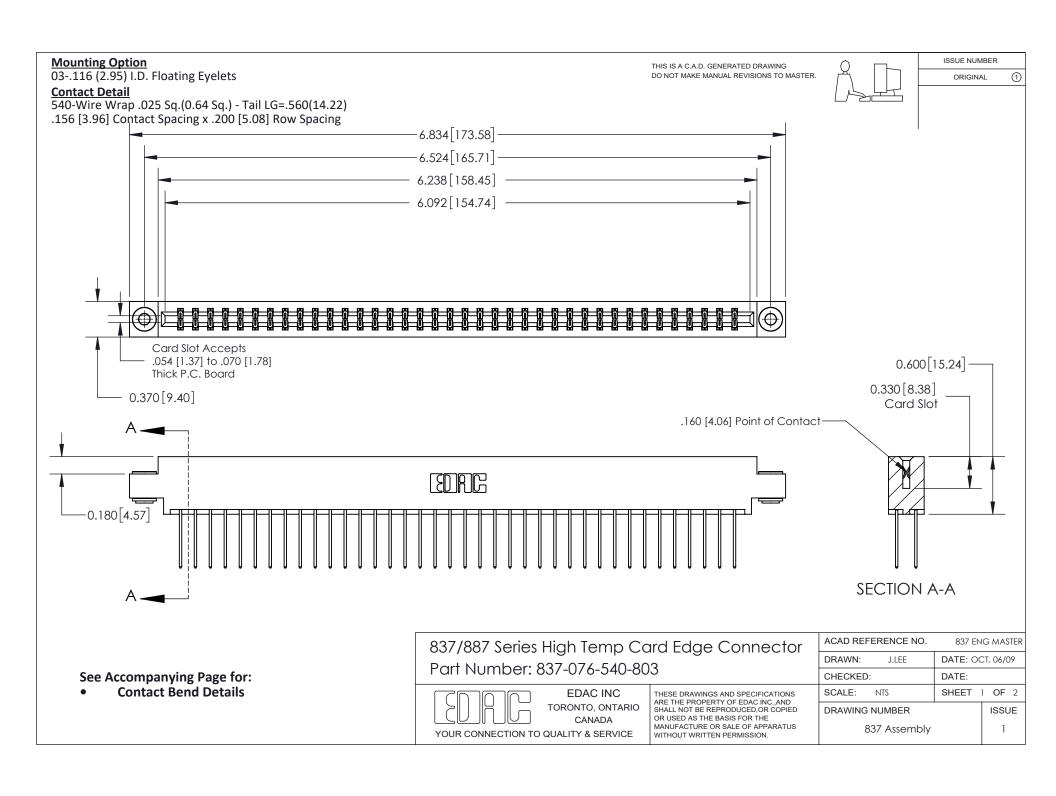

ISSUE NUMBER

ORIGINAL

1

| 837/887 Series High Temp Card Edge Connector<br>Contact Bend Detail   |                                                                                                                                                                                                  | ACAD REFERENCE NO. 837 EN |                  | 3 MASTER      |
|-----------------------------------------------------------------------|--------------------------------------------------------------------------------------------------------------------------------------------------------------------------------------------------|---------------------------|------------------|---------------|
|                                                                       |                                                                                                                                                                                                  | DRAWN: J.LEE              | DATE: OCT. 06/09 |               |
|                                                                       |                                                                                                                                                                                                  | CHECKED:                  | DATE:            |               |
| EDAC INC TORONTO, ONTARIO CANADA YOUR CONNECTION TO QUALITY & SERVICE | THESE DRAWINGS AND SPECIFICATIONS ARE THE PROPERTY OF EDAC INC.,AND SHALL NOT BE REPRODUCED, OR COPIED OR USED AS THE BASIS FOR THE MANUFACTURE OR SALE OF APPARATUS WITHOUT WRITTEN PERMISSION. | SCALE: NTS                | SHEET            | 2 <b>OF</b> 2 |
|                                                                       |                                                                                                                                                                                                  | DRAWING NUMBER            | •                | ISSUE         |
|                                                                       |                                                                                                                                                                                                  | 837 Assembly              |                  | 1             |