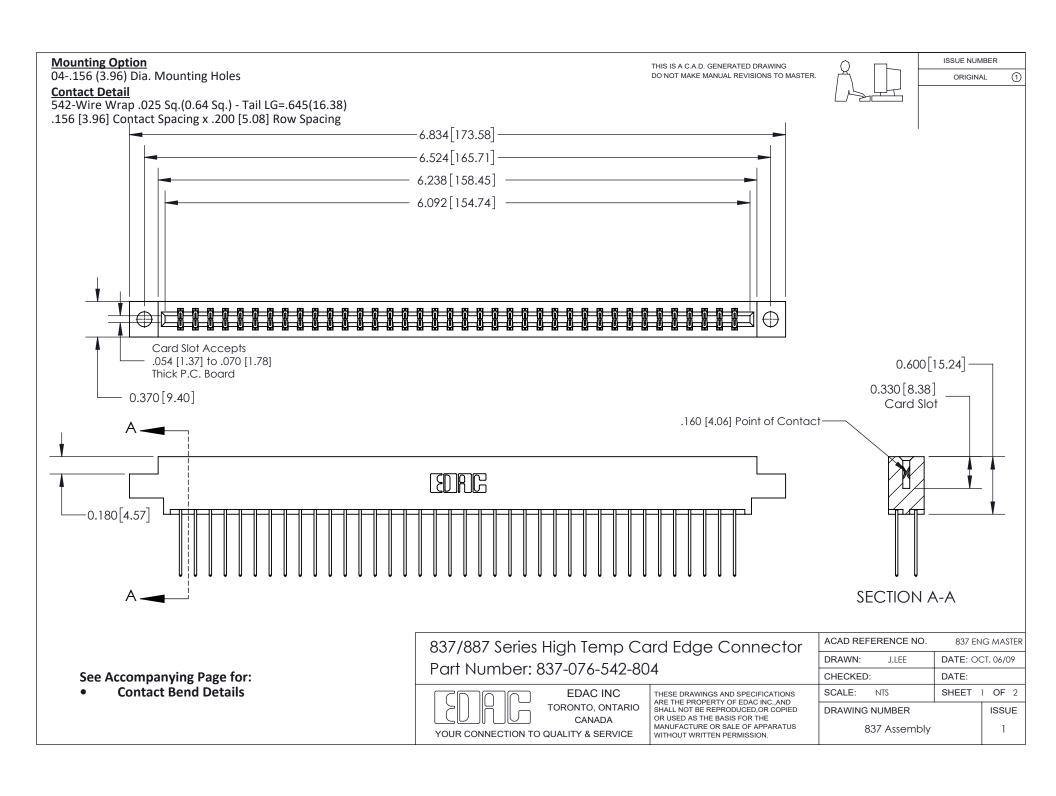

ISSUE NUMBER

ORIGINAL

1



| 837/887 Series High Temp Card Edge Connector<br>Contact Bend Detail |                                                                                                                                                                                                   | ACAD REFERENCE NO. 837 EN |                  | 3 MASTER      |
|---------------------------------------------------------------------|---------------------------------------------------------------------------------------------------------------------------------------------------------------------------------------------------|---------------------------|------------------|---------------|
|                                                                     |