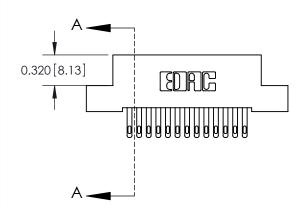

.240 [6.10] Point of Contact-

842/892 Series High Temp Card Edge Connector Part Number: 842-013-500-108

YOUR CONNECTION TO QUALITY & SERVICE

842 ENG MASTER J.LEE DATE: OCT. 06/09 SHEET 1 OF 3 NTS

SECTION A-A