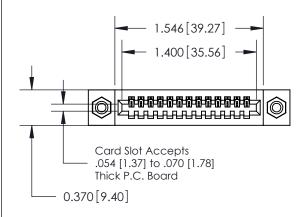

.240 [6.10] Point of Contact-

842/892 Series High Temp Card Edge Connector Part Number: 842-013-500-108

YOUR CONNECTION TO QUALITY & SERVICE

842 ENG MASTER J.LEE DATE: OCT. 06/09 SHEET 1 OF 3 NTS

SECTION A-A