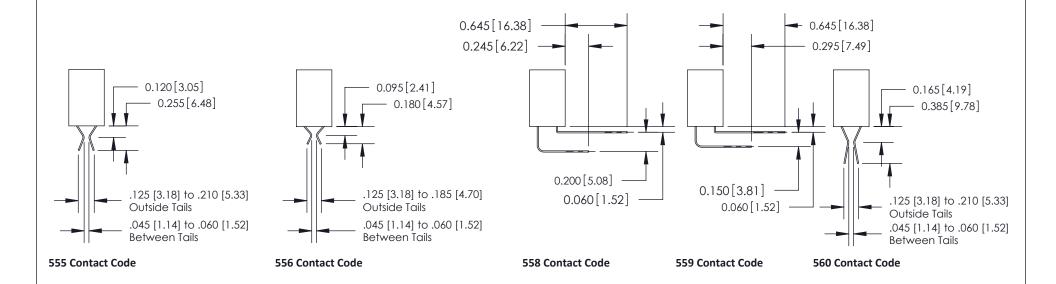

## **Contact Detail**

559-90 Degree Bend (Code 541 Contacts)

.100 [2.54] Contact Spacing x .200 [5.08] Row Spacing

**See Accompanying Pages for:** 

- **Contact Bend Details**
- **Mounting Options**

.240 [6.10] Point of Contact-

842 Assembly

SECTION A-A

THIS IS A C.A.D. GENERATED DRAWING DO NOT MAKE MANUAL REVISIONS TO MASTER.

ISSUE NUMBER

ORIGINAL

1

| 842/892 Series High Temp Card Edge Connector<br>Contact Bend Detail |                                                                                                                                    | ACAD REFERENCE NO. 842 ENG MASTER |          |                         |  |
|---------------------------------------------------------------------|------------------------------------------------------------------------------------------------------------------------------------|-----------------------------------|----------|-------------------------|--|
|                                                                     |                                                                                                                                    | DRAWN: J.LEE                      | DATE: OC | DATE: <b>OCT. 06/09</b> |  |
|                                                                     |                                                                                                                                    | CHECKED:                          | DATE:    | DATE:                   |  |
| EDAC INC                                                            | THESE DRAWINGS AND SPECIFICATIONS ARE THE PROPERTY OF EDAC INC.,AND SHALL NOT BE REPRODUCED,OR COPIED OR USED AS THE BASIS FOR THE | SCALE: NTS                        | SHEET    | 2 OF 3                  |  |
| TORONTO, ONTARIO                                                    |                                                                                                                                    | DRAWING NUMBER                    | •        | ISSUE                   |  |
| YOUR CONNECTION TO QUALITY & SERVICE                                | MANUFACTURE OR SALE OF APPARATUS                                                                                                   | 842 Assemb                        | ly       | 1                       |  |