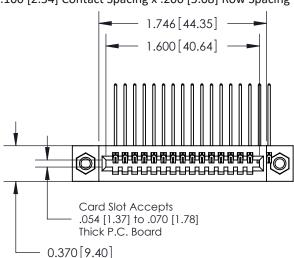

842/892 Series High Temp Card Edge Connector Part Number: 842-017-559-107

YOUR CONNECTION TO QUALITY & SERVICE

| ACAD REFERENCE NO. 842 ENG MASTER |                  |  |  |  |
|-----------------------------------|------------------|--|--|--|
| DRAWN: J.LEE                      | DATE: OCT. 06/09 |  |  |  |
| CHECKED:                          | DATE:            |  |  |  |
| SCALE: NTS                        | SHEET 1 OF 3     |  |  |  |
| DRAWING NUMBER                    | ISSUE            |  |  |  |

842 Assembly

SECTION A-A

THIS IS A C.A.D. GENERATED DRAWING DO NOT MAKE MANUAL REVISIONS TO MASTER.

ISSUE NUMBER

ORIGINAL

1

| 842/892 Series High Temp Card Edge Connector<br>Contact Bend Detail |                                                                                                                                    | ACAD REFERENCE NO. 842 ENG MASTER |          |                         |  |
|---------------------------------------------------------------------|------------------------------------------------------------------------------------------------------------------------------------|-----------------------------------|----------|-------------------------|--|
|                                                                     |                                                                                                                                    | DRAWN: J.LEE                      | DATE: OC | DATE: <b>OCT. 06/09</b> |  |
|                                                                     |                                                                                                                                    | CHECKED:                          | DATE:    | DATE:                   |  |
| EDAC INC                                                            | THESE DRAWINGS AND SPECIFICATIONS ARE THE PROPERTY OF EDAC INC.,AND SHALL NOT BE REPRODUCED,OR COPIED OR USED AS THE BASIS FOR THE | SCALE: NTS                        | SHEET    | 2 OF 3                  |  |
| TORONTO, ONTARIO                                                    |                                                                                                                                    | DRAWING NUMBER                    | •        | ISSUE                   |  |
| YOUR CONNECTION TO QUALITY & SERVICE                                | MANUFACTURE OR SALE OF APPARATUS                                                                                                   | 842 Assemb                        | ly       | 1                       |  |