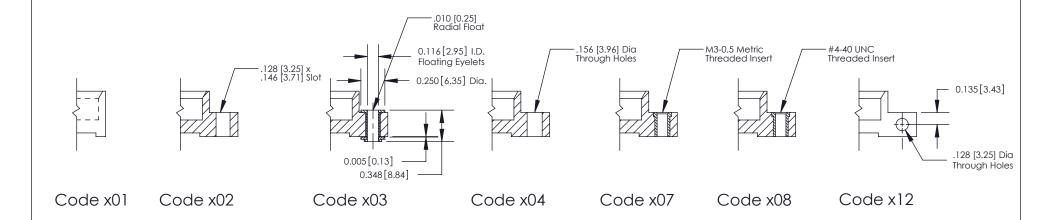

**Mounting Option** 

07-M3-0.5 Metric Threaded Inserts

THIS IS A C.A.D. GENERATED DRAWING DO NOT MAKE MANUAL REVISIONS TO MASTER

SSUE NUMBER

DRIGINAL

1

| 842/892 Series High Temp Card Edge Connector<br>Mounting Options |                                                                                                                                                                       | ACAD REFERENCE NO. 842 ENG MASTER |             |         |           |
|------------------------------------------------------------------|-----------------------------------------------------------------------------------------------------------------------------------------------------------------------|-----------------------------------|-------------|---------|-----------|
|                                                                  |                                                                                                                                                                       | DRAWN:                            | J.LEE       | DATE: O | CT. 06/09 |
|                                                                  |                                                                                                                                                                       | CHECKED:                          |             | DATE:   |           |
|                                                                  | RONTO, ONTARIO CANADA CANADA CANADA ARE THE PROPERTY OF EDAC INC.,AND SHALL NOT BE REPRODUCED,OR COPIED ON USED AS THE BASIS FOR THE MANUFACTURE OR SALE OF APPARATUS | SCALE:                            | NTS         | SHEET : | 3 OF 3    |
| I   S   I   G   TORONTO, ONTARIO                                 |                                                                                                                                                                       | DRAWING                           | NUMBER      |         | ISSUE     |
| YOUR CONNECTION TO QUALITY & SERVICE                             |                                                                                                                                                                       | 8                                 | 42 Assembly |         | 1         |