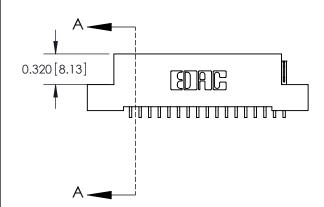

842 Assembly

SECTION A-A

THIS IS A C.A.D. GENERATED DRAWING DO NOT MAKE MANUAL REVISIONS TO MASTER.

ISSUE NUMBER

ORIGINAL

1

| 842/892 Series High Temp Card Edge Connector<br>Contact Bend Detail |                                                                                                                                    | ACAD REFERENCE NO. 842 ENG MASTER |          |                         |  |
|---------------------------------------------------------------------|------------------------------------------------------------------------------------------------------------------------------------|-----------------------------------|----------|-------------------------|--|
|                                                                     |                                                                                                                                    | DRAWN: J.LEE                      | DATE: OC | DATE: <b>OCT. 06/09</b> |  |
|                                                                     |                                                                                                                                    | CHECKED:                          | DATE:    | DATE:                   |  |
| EDAC INC                                                            | THESE DRAWINGS AND SPECIFICATIONS ARE THE PROPERTY OF EDAC INC.,AND SHALL NOT BE REPRODUCED,OR COPIED OR USED AS THE BASIS FOR THE | SCALE: NTS                        | SHEET    | 2 OF 3                  |  |
| TORONTO, ONTARIO                                                    |                                                                                                                                    | DRAWING NUMBER                    | •        | ISSUE                   |  |
| YOUR CONNECTION TO QUALITY & SERVICE                                | MANUFACTURE OR SALE OF APPARATUS                                                                                                   | 842 Assemb                        | ly       | 1                       |  |