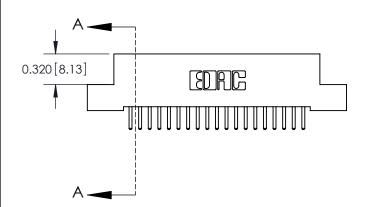

SECTION A-A

842 Assembly

THIS IS A C.A.D. GENERATED DRAWING DO NOT MAKE MANUAL REVISIONS TO MASTER.

ISSUE NUMBER

ORIGINAL

1

| 842/892 Series High Temp Card Edge Connector<br>Contact Bend Detail |                                                                                                        | ACAD REFERENCE NO. 842 ENG MASTER |          |                  |  |
|---------------------------------------------------------------------|--------------------------------------------------------------------------------------------------------|-----------------------------------|----------|------------------|--|
|                                                                     |                                                                                                        | DRAWN: J.LEE                      | DATE: OC | DATE: OCT. 06/09 |  |
|                                                                     |                                                                                                        | CHECKED:                          | DATE:    | DATE:            |  |
| EDAC INC                                                            | THESE DRAWINGS AND SPECIFICATIONS                                                                      | SCALE: NTS                        | SHEET    | 2 OF 3           |  |
| TORONTO, ONTARIO                                                    | ARE THE PROPERTY OF EDAC INC.,AND<br>SHALL NOT BE REPRODUCED,OR COPIED<br>OR USED AS THE BASIS FOR THE | DRAWING NUMBER                    | •        | ISSUE            |  |
| YOUR CONNECTION TO QUALITY & SERVICE                                | MANUFACTURE OR SALE OF APPARATUS                                                                       | 842 Assemb                        | ly       | 1                |  |