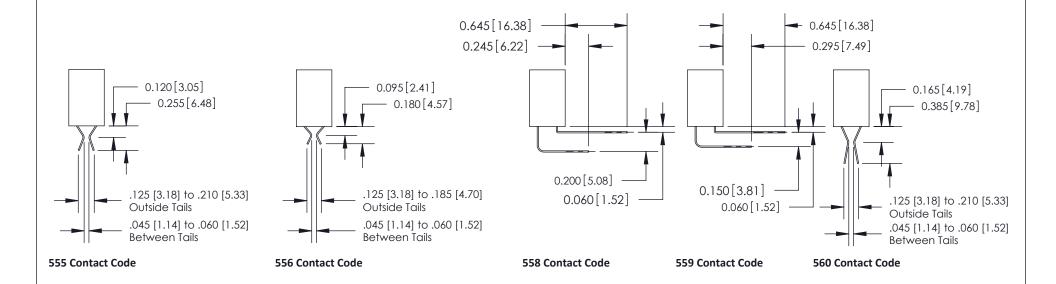

## **Contact Detail**

520-P.C. Tail .030x.018(0.76x0.46) - Tail LG=.185(4.70) .100 [2.54] Contact Spacing x .200 [5.08] Row Spacing

**See Accompanying Pages for:** 

- **Contact Bend Details**
- **Mounting Options**

SECTION A-A

842 Assembly

THIS IS A C.A.D. GENERATED DRAWING DO NOT MAKE MANUAL REVISIONS TO MASTER.

ISSUE NUMBER

ORIGINAL

1

| 842/892 Series High Temp Card Edge Connector<br>Contact Bend Detail |                                                                                                        | ACAD REFERENCE NO. 842 ENG MASTER |          |                  |  |
|---------------------------------------------------------------------|--------------------------------------------------------------------------------------------------------|-----------------------------------|----------|------------------|--|
|                                                                     |                                                                                                        | DRAWN: J.LEE                      | DATE: OC | DATE: OCT. 06/09 |  |
|                                                                     |                                                                                                        | CHECKED:                          | DATE:    | DATE:            |  |
| EDAC INC                                                            | THESE DRAWINGS AND SPECIFICATIONS                                                                      | SCALE: NTS                        | SHEET    | 2 OF 3           |  |
| TORONTO, ONTARIO                                                    | ARE THE PROPERTY OF EDAC INC.,AND<br>SHALL NOT BE REPRODUCED,OR COPIED<br>OR USED AS THE BASIS FOR THE | DRAWING NUMBER                    | •        | ISSUE            |  |
| YOUR CONNECTION TO QUALITY & SERVICE                                | MANUFACTURE OR SALE OF APPARATUS                                                                       | 842 Assemb                        | ly       | 1                |  |