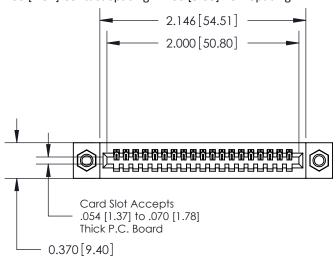

.240 [6.10] Point of Contact-

842/892 Series High Temp Card Edge Connector Part Number: 842-019-520-107

YOUR CONNECTION TO QUALITY & SERVICE

| ACAD REFERENCE NO. 842 ENG MASTER |                  |  |  |  |
|-----------------------------------|------------------|--|--|--|
| DRAWN: J.LEE                      | DATE: OCT. 06/09 |  |  |  |
| CHECKED:                          | DATE:            |  |  |  |
| SCALE: NTS                        | SHEET 1 OF 3     |  |  |  |
| DRAWING NUMBER                    | ISSUE            |  |  |  |