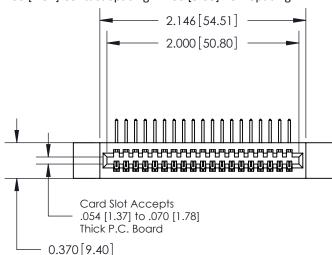

842/892 Series High Temp Card Edge Connector Part Number: 842-019-558-112

CANADA

842 ENG MASTER J.LEE DATE: OCT. 06/09 SHEET 1 OF 3

842 Assembly

THIS IS A C.A.D. GENERATED DRAWING DO NOT MAKE MANUAL REVISIONS TO MASTER.