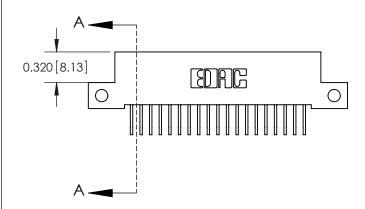

842/892 Series High Temp Card Edge Connector Part Number: 842-019-558-112

CANADA

842 ENG MASTER J.LEE DATE: OCT. 06/09 SHEET 1 OF 3

842 Assembly

THIS IS A C.A.D. GENERATED DRAWING DO NOT MAKE MANUAL REVISIONS TO MASTER.