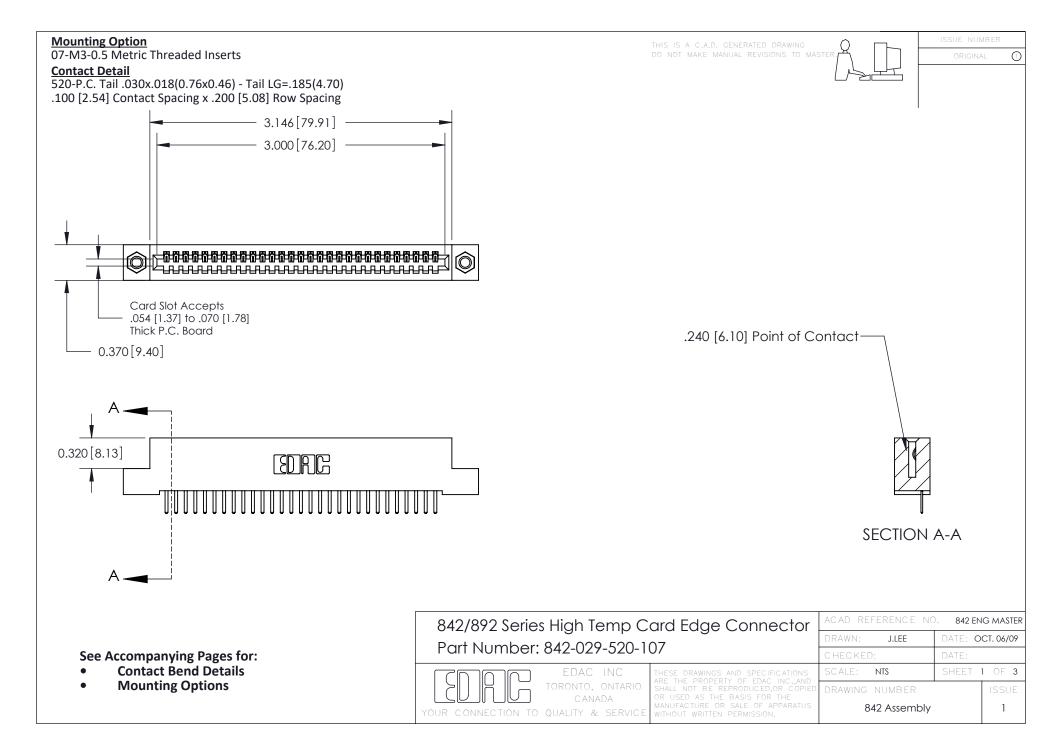

THIS IS A C.A.D. GENERATED DRAWING DO NOT MAKE MANUAL REVISIONS TO MASTER

ORIGINAL (1)



| 842/892 Series High Temp Card Edge Connector<br>Contact Bend Detail |                                                                                                 | ACAD REFERENCE NO. 842 ENG MASTER |             |                  |        |
|---------------------------------------------------------------------|-------------------------------------------------------------------------------------------------|-----------------------------------|-------------|------------------|--------|
|                                                                     |                                                                                                 | DRAWN:                            | J.LEE