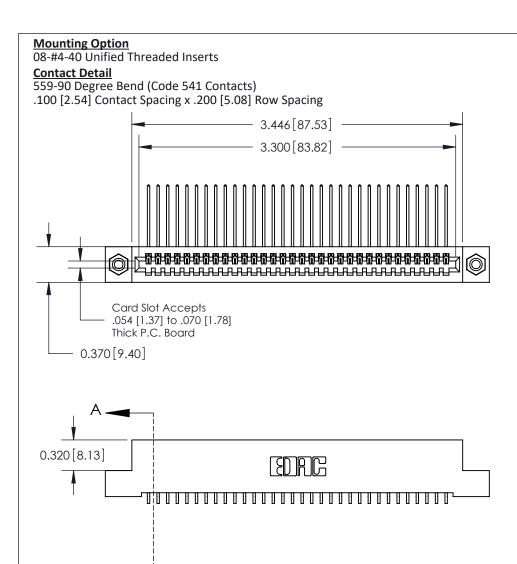

THIS IS A C.A.D. GENERATED DRAWING DO NOT MAKE MANUAL REVISIONS TO MASTER

ISSUE NUMBER

ORIGINAL

1

| 842/892 Series High Temp Card Edge Co<br>Mounting Options  | DRAWN: J.LEE DATE: OCT. 06/09  CHECKED: DATE: |
|------------------------------------------------------------|-----------------------------------------------|
| EDAC INC THESE DRAWINGS AND S ARE THE PROPERTY OF          |                                               |
|                                                            | DUCED,OR COPIED DRAWING NUMBER ISSUE          |
| YOUR CONNECTION TO QUALITY & SERVICE WITHOUT WRITTEN PERMI |                                               |