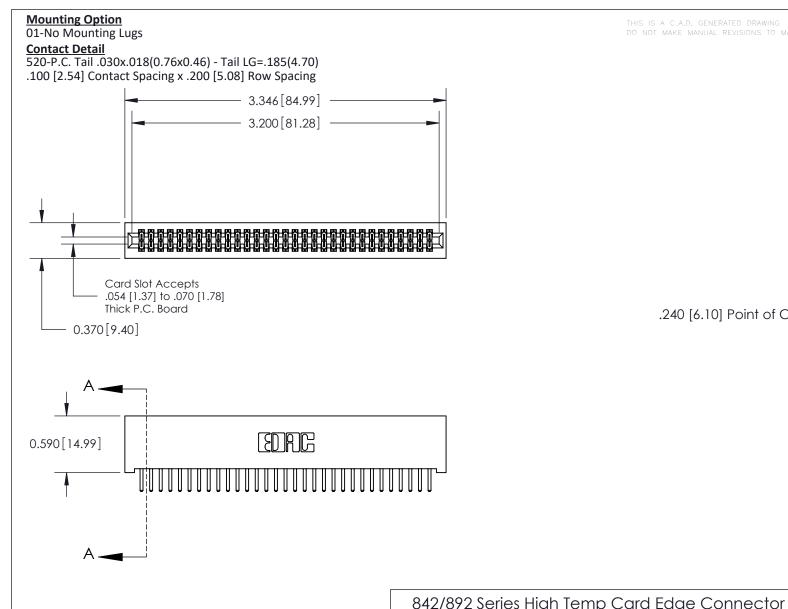

.240 [6.10] Point of Contact-

## **See Accompanying Pages for:**

- **Contact Bend Details**
- **Mounting Options**

| 842/892 Series High Temp Card Edge Connector |
|----------------------------------------------|
| Part Number: 842-062-520-201                 |