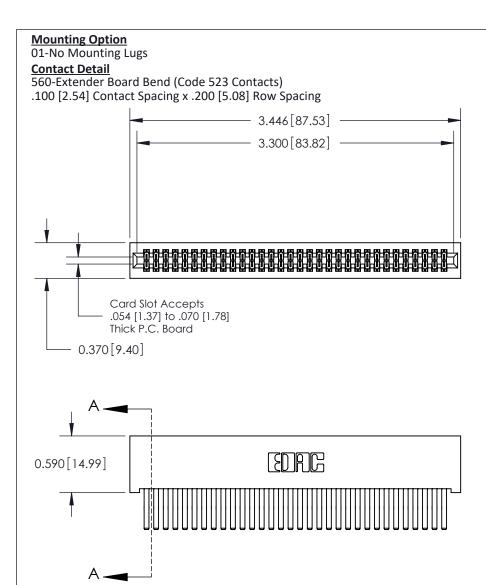

THIS IS A C.A.D. GENERATED DRAWING DO NOT MAKE MANUAL REVISIONS TO MASTER

ORIGINAL (1)

| 842/892 Series High Temp Card Edge Connector<br>Contact Bend Detail |                                                                                                 | ACAD REFERENCE NO. 842 ENG MASTER |             |                  |        |
|---------------------------------------------------------------------|-------------------------------------------------------------------------------------------------|-----------------------------------|-------------|------------------|--------|
|                                                                     |                                                                                                 | DRAWN:                            | J.LEE       | DATE: OCT. 06/09 |        |
|                                                                     |                                                                                                 | CHECKED:                          |             | DATE:            |        |
| EDAC INC                                                            | THESE DRAWINGS AND SPECIFICATIONS ARE THE PROPERTY OF EDAC INCAND                               | SCALE:                            | NTS         | SHEET :          | 2 OF 3 |
| TORONTO, ONTARIO                                                    | SHALL NOT BE REPRODUCED,OR COPIED OR USED AS THE BASIS FOR THE MANUFACTURE OR SALE OF APPARATUS | DRAWING                           | NUMBER      |                  | ISSUE  |
| YOUR CONNECTION TO QUALITY & SERVICE                                |                                                                                                 | 8                                 | 42 Assembly |                  | 1      |