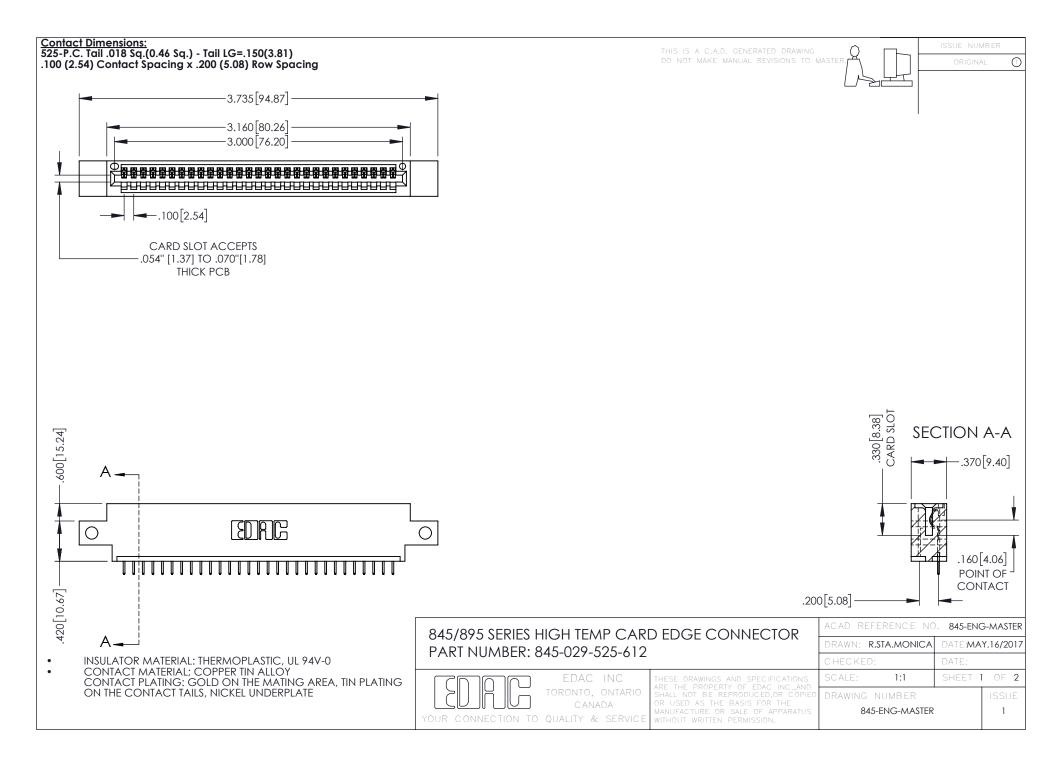

- INSULATOR MATERIAL: THERMOPLASTIC POLYESTER, UL 94V-0 DAP MATERIAL AVAILABLE UPON REQUEST
- CONTACT MATERIAL; COPPER ALLOY

**Contact Code 558** 

CONTACT PLATING: GOLD ON THE MATING AREA, TIN PLATING ON THE CONTACT TAILS, NICKEL UNDERPLATE

## 845/895 SERIES HIGH TEMP CARD EDGE CONNECTOR CONTACT CODE 555,556,558,559,560 DIMENSIONS

YOUR CONNECTION TO QUALITY & SERVICE

Contact Code 559

|   | ACAD REFERENCE NO   | . 845-ENG-MASTER |
|---|---------------------|------------------|
|   | DRAWN: R.STA.MONICA | DATE:MAY.16/2017 |
|   | CHECKED:            | DATE:            |
|   | SCALE: 1:1          | SHEET 2 OF 2     |
| D | DRAWING NUMBER      | ISSUE            |

Contact Code 560

845-ENG-MASTER