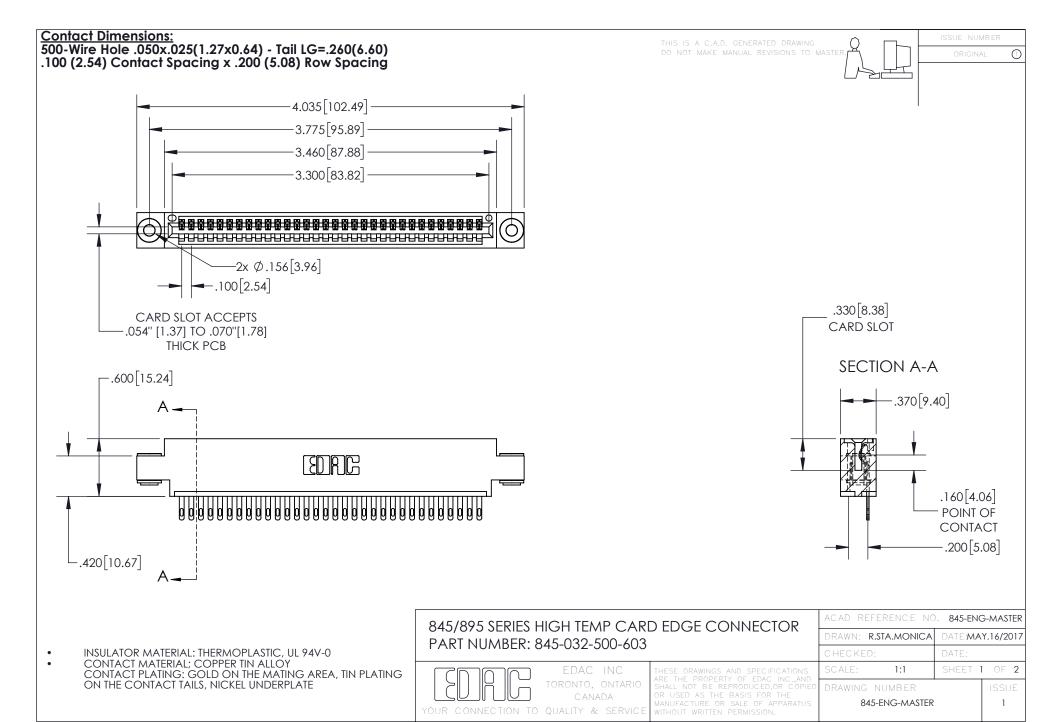

INSULATOR MATERIAL: THERMOPLASTIC POLYESTER, UL 94V-0 DAP MATERIAL AVAILABLE UPON REQUEST

**Contact Code 558** 

CONTACT MATERIAL; COPPER ALLOY CONTACT PLATING: GOLD ON THE MATING AREA, TIN PLATING ON THE CONTACT TAILS, NICKEL UNDERPLATE

## 845/895 SERIES HIGH TEMP CARD EDGE CONNECTOR CONTACT CODE 555,556,558,559,560 DIMENSIONS

YOUR CONNECTION TO QUALITY & SERVICE

Contact Code 559

|   | ACAD REFERENCE NO. 845-ENG-MASTER |                  |  |
|---|-----------------------------------|------------------|--|
|   | DRAWN: R.STA.MONICA               | DATE:MAY.16/2017 |  |
|   | CHECKED:                          | DATE:            |  |
|   | SCALE: 1:1                        | SHEET 2 OF 2     |  |
| D | DRAWING NUMBER                    | ISSUE            |  |

Contact Code 560

845-ENG-MASTER