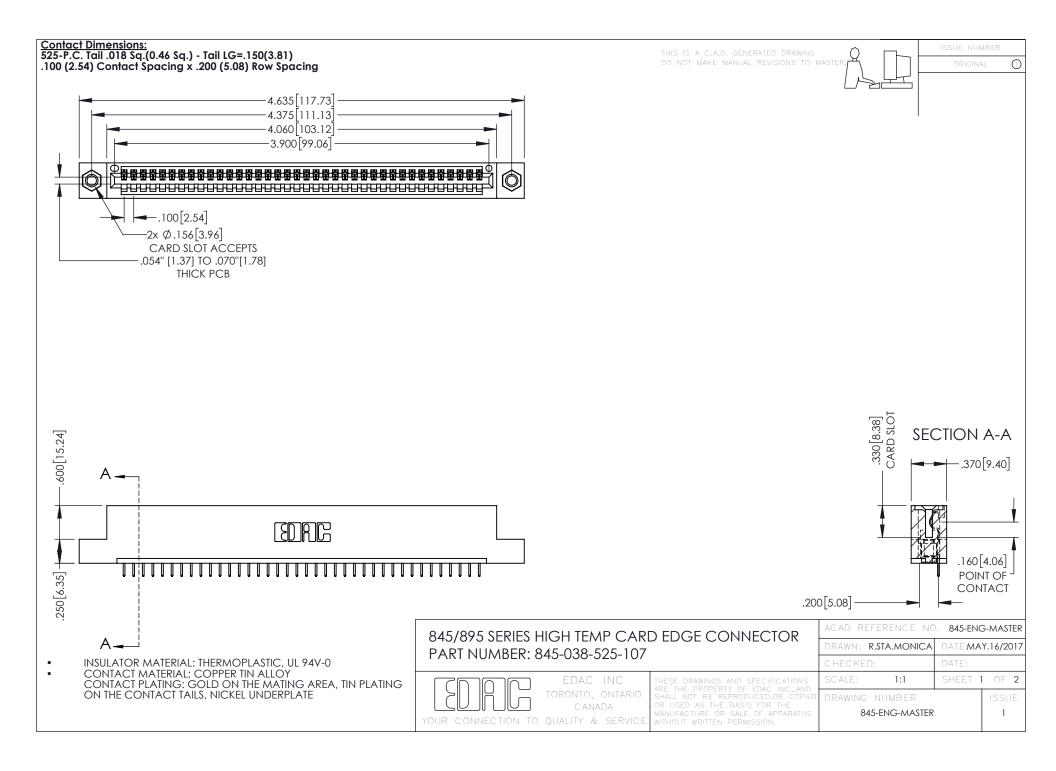

## 845/895 SERIES HIGH TEMP CARD EDGE CONNECTOR CONTACT CODE 555,556,558,559,560 DIMENSIONS

YOUR CONNECTION TO QUALITY & SERVICE

|   | ACAD REFERENCE NO. 845-ENG-MASTER |                  |
|---|-----------------------------------|------------------|
|   | DRAWN: R.STA.MONICA               | DATE:MAY.16/2017 |
|   | CHECKED:                          | DATE:            |
|   | SCALE: 1:1                        | SHEET 2 OF 2     |
| D | DRAWING NUMBER                    | ISSUE            |