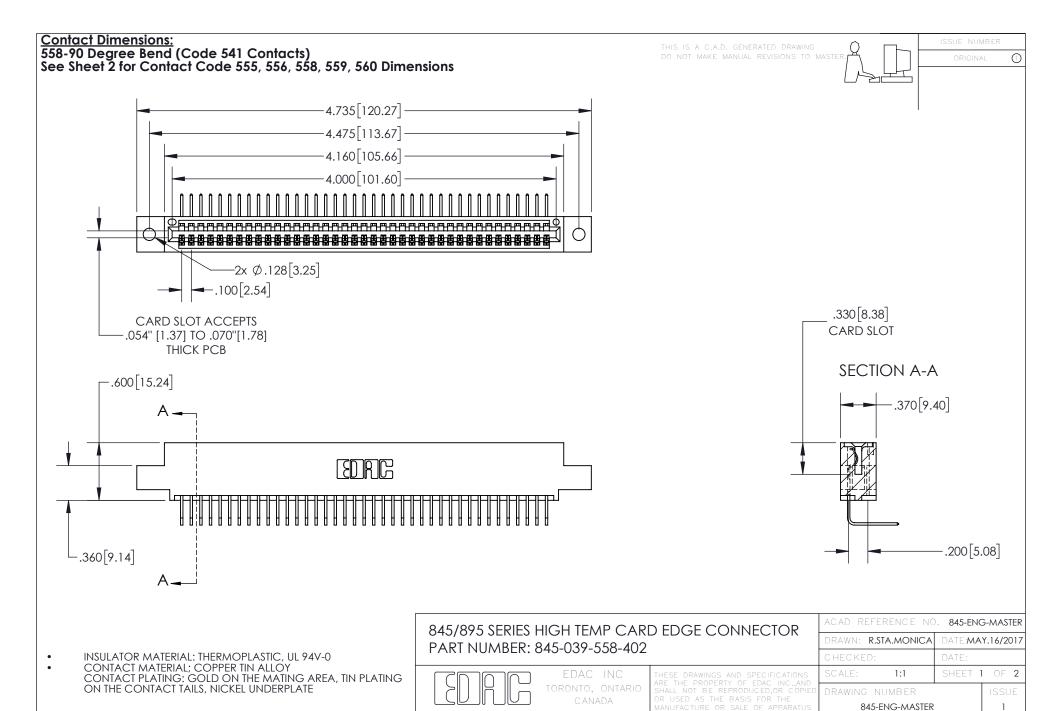

YOUR CONNECTION TO QUALITY & SERVICE

- INSULATOR MATERIAL: THERMOPLASTIC POLYESTER, UL 94V-0 DAP MATERIAL AVAILABLE UPON REQUEST
- CONTACT MATERIAL; COPPER ALLOY

CONTACT PLATING: GOLD ON THE MATING AREA, TIN PLATING ON THE CONTACT TAILS, NICKEL UNDERPLATE