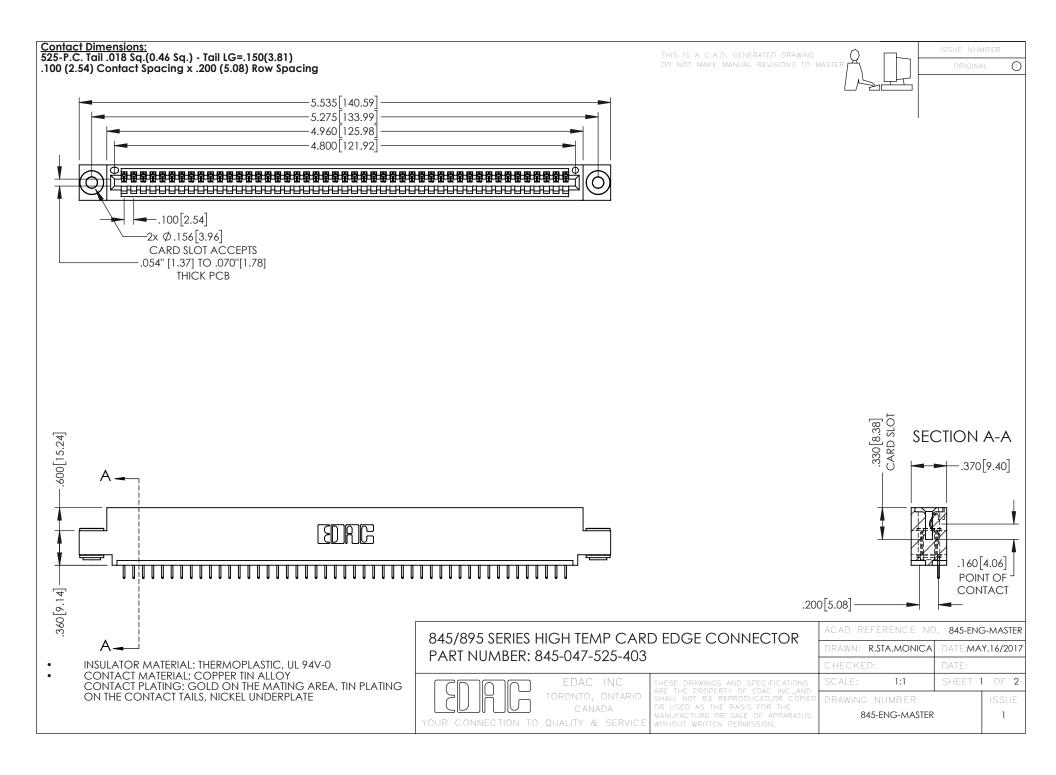

- INSULATOR MATERIAL: THERMOPLASTIC POLYESTER, UL 94V-0 DAP MATERIAL AVAILABLE UPON REQUEST
- CONTACT MATERIAL; COPPER ALLOY

**Contact Code 558** 

CONTACT PLATING: GOLD ON THE MATING AREA, TIN PLATING ON THE CONTACT TAILS, NICKEL UNDERPLATE

## 845/895 SERIES HIGH TEMP CARD EDGE CONNECTOR CONTACT CODE 555,556,558,559,560 DIMENSIONS

YOUR CONNECTION TO QUALITY & SERVICE

Contact Code 559

|   | ACAD REFERENCE NO   | . 845-ENG-MASTER |
|---|---------------------|------------------|
|   | DRAWN: R.STA.MONICA | DATE:MAY.16/2017 |
|   | CHECKED:            | DATE:            |
|   | SCALE: 1:1          | SHEET 2 OF 2     |
| D | DRAWING NUMBER      | ISSUE            |

Contact Code 560

845-ENG-MASTER