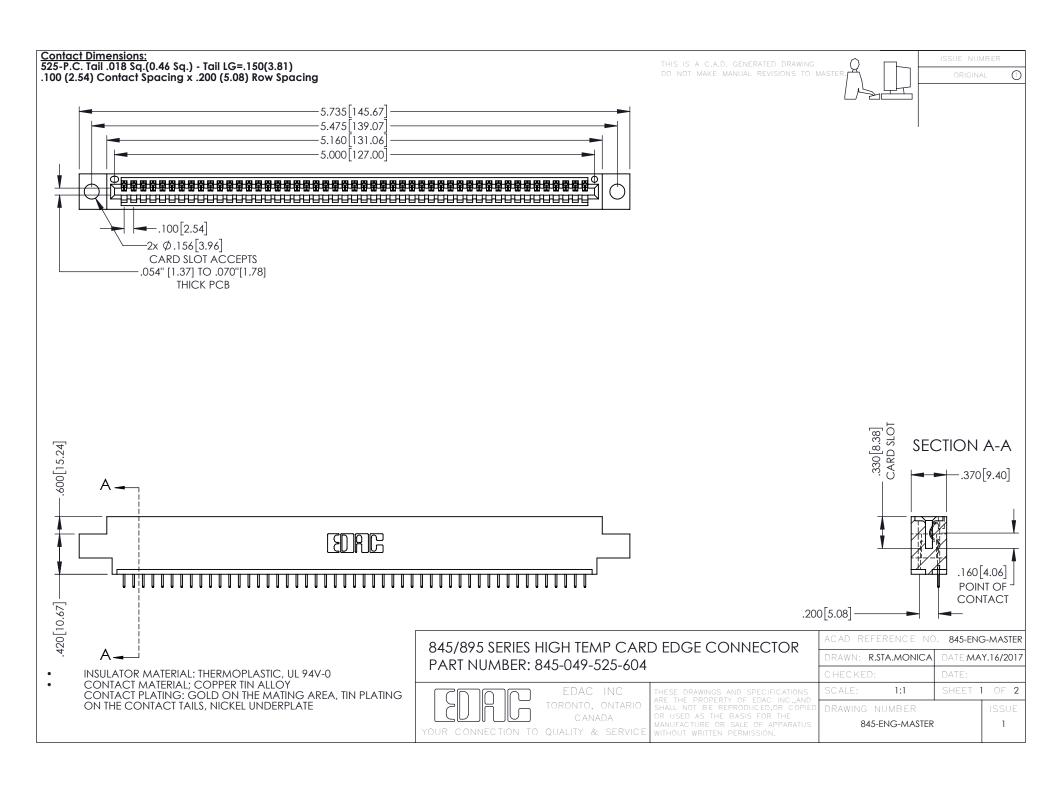

- INSULATOR MATERIAL: THERMOPLASTIC POLYESTER, UL 94V-0 DAP MATERIAL AVAILABLE UPON REQUEST
- CONTACT MATERIAL; COPPER ALLOY

**Contact Code 558** 

CONTACT PLATING: GOLD ON THE MATING AREA, TIN PLATING ON THE CONTACT TAILS, NICKEL UNDERPLATE

## 845/895 SERIES HIGH TEMP CARD EDGE CONNECTOR CONTACT CODE 555,556,558,559,560 DIMENSIONS

YOUR CONNECTION TO QUALITY & SERVICE

Contact Code 559

|   | ACAD REFERENCE NO   | . 845-ENG-MASTER |
|---|---------------------|------------------|
|   | DRAWN: R.STA.MONICA | DATE:MAY.16/2017 |
|   | CHECKED:            | DATE:            |
|   | SCALE: 1:1          | SHEET 2 OF 2     |
| D | DRAWING NUMBER      | ISSUE            |

Contact Code 560

845-ENG-MASTER