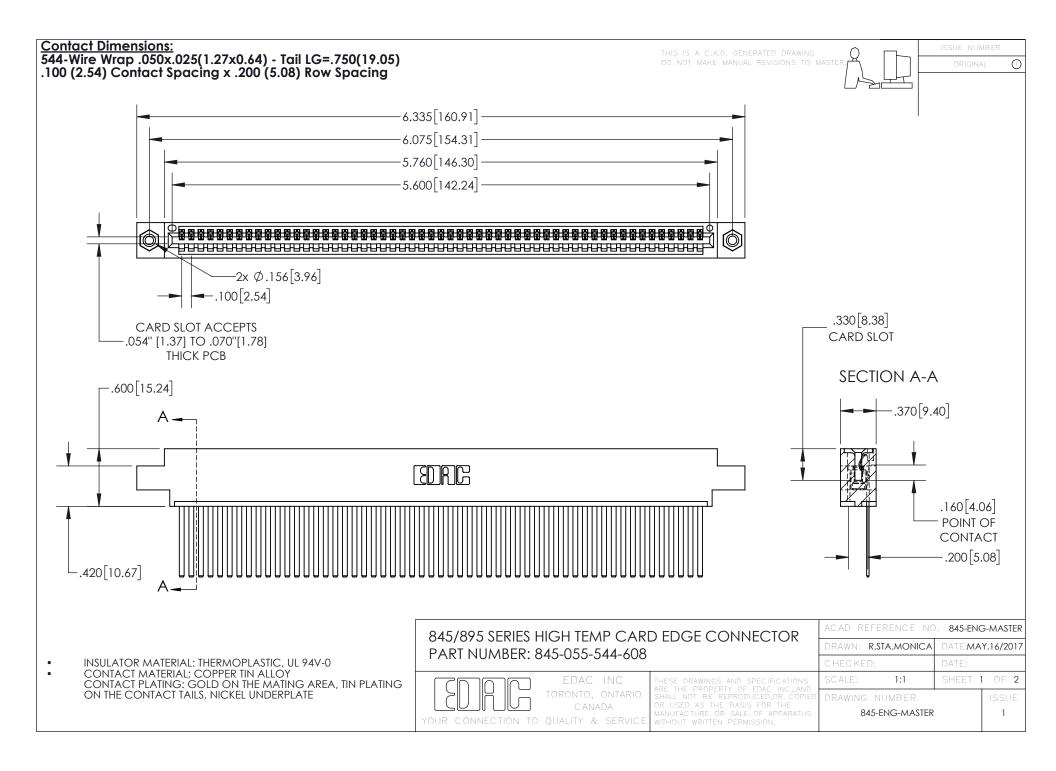

INSULATOR MATERIAL: THERMOPLASTIC POLYESTER, UL 94V-0 DAP MATERIAL AVAILABLE UPON REQUEST

**Contact Code 558** 

CONTACT MATERIAL; COPPER ALLOY CONTACT PLATING: GOLD ON THE MATING AREA, TIN PLATING ON THE CONTACT TAILS, NICKEL UNDERPLATE

## 845/895 SERIES HIGH TEMP CARD EDGE CONNECTOR CONTACT CODE 555,556,558,559,560 DIMENSIONS

YOUR CONNECTION TO QUALITY & SERVICE

Contact Code 559

|   | ACAD REFERENCE NO. 845-ENG-MASTER |                  |  |
|---|-----------------------------------|------------------|--|
|   | DRAWN: R.STA.MONICA               | DATE:MAY.16/2017 |  |
|   | CHECKED:                          | DATE:            |  |
|   | SCALE: 1:1                        | SHEET 2 OF 2     |  |
| D | DRAWING NUMBER                    | ISSUE            |  |

Contact Code 560