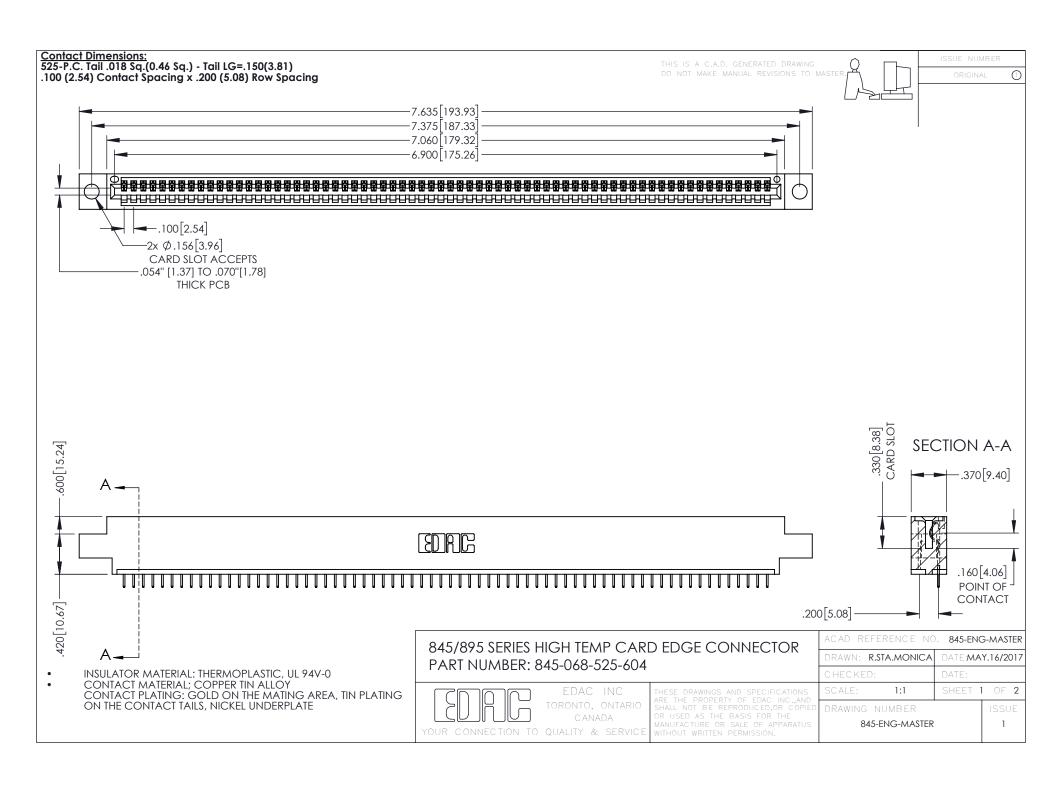

## 845/895 SERIES HIGH TEMP CARD EDGE CONNECTOR CONTACT CODE 555,556,558,559,560 DIMENSIONS

YOUR CONNECTION TO QUALITY & SERVICE

|   | ACAD REFERENCE NO. 845-ENG-MASTER |                  |
|---|-----------------------------------|------------------|
|   | DRAWN: R.STA.MONICA               | DATE:MAY.16/2017 |
|   | CHECKED:                          | DATE:            |
|   | SCALE: 1:1                        | SHEET 2 OF 2     |
| D | DRAWING NUMBER                    | ISSUE            |

845-ENG-MASTER