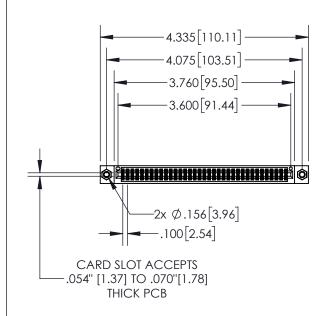

## **Contact Dimensions:**

541-Wire Wrap .025 Sq.(0.64 Sq.) - Tail LG=.750(19.05) .100 (2.54) Contact Spacing x .200 (5.08) Row Spacing

- 845/895 SERIES HIGH TEMP CARD EDGE CONNECTOR PART NUM INSULATOR MATERIAL: THERMOPLASTIC, UL 94V-0
- CONTACT MATERIAL; COPPER TIN ALLOY
  CONTACT PLATING: GOLD ON THE MATING AREA, TIN PLATING
  ON THE CONTACT TAILS, NICKEL UNDERPLATE

| .330[8.38]<br>CARD SLOT           |  |  |  |  |  |
|-----------------------------------|--|--|--|--|--|
| .370[9.40]                        |  |  |  |  |  |
| SECTION A-A                       |  |  |  |  |  |
| .160[4.06]<br>POINT OF<br>CONTACT |  |  |  |  |  |
| 200[5.08]                         |  |  |  |  |  |

ACAD REFERENCE NO. 845-ENG-MASTER

| MBER: 845-0/0-541-20/ |                             |                                     | DRAWN:  | R.STA.MONICA   | DATE: <b>MA</b> | Y.16/20 |
|-----------------------|-----------------------------|-------------------------------------|---------|----------------|-----------------|---------|
|                       |                             |                                     | CHECKE  | ED:            | DATE:           |         |
|                       |                             | THESE BROWNINGS AND SECONDATIONS    | SCALE:  | 1:2            | SHEET 1         | OF      |
|                       | TORONTO, ONTARIO            | British BE HELLINGBOOLD, BIT GOLLED | DRAWING | G NUMBER       |                 | ISSU    |
| CTION TO              | CANADA<br>QUALITY & SERVICE |                                     | 3       | 845-ENG-MASTER |                 | 1       |