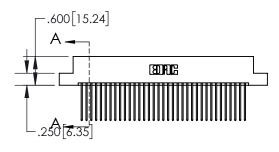

| .330[8.38]<br>CARD SLOT           |  |  |  |  |  |
|-----------------------------------|--|--|--|--|--|
| .370[9.40]                        |  |  |  |  |  |
| SECTION A-A                       |  |  |  |  |  |
| .160[4.06]<br>POINT OF<br>CONTACT |  |  |  |  |  |
| 200[5.08]                         |  |  |  |  |  |