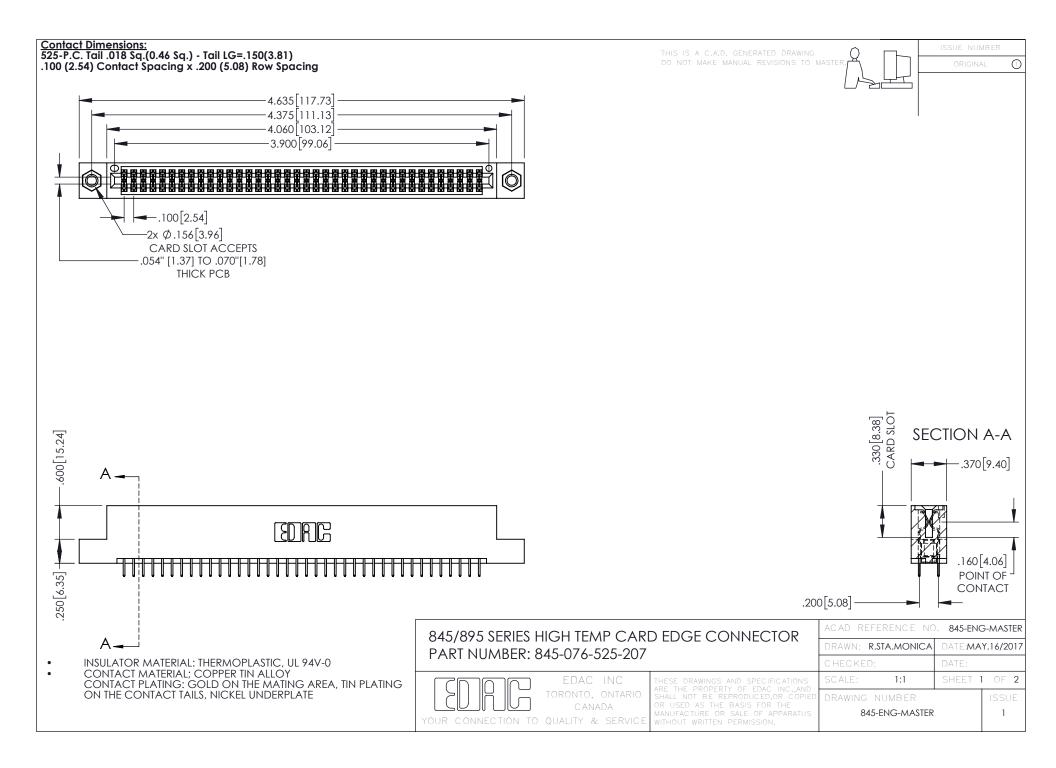

## 845/895 SERIES HIGH TEMP CARD EDGE CONNECTOR CONTACT CODE 555,556,558,559,560 DIMENSIONS

YOUR CONNECTION TO QUALITY & SERVICE

|   | ACAD REFERENCE NO. 845-ENG-MASTER |                  |
|---|-----------------------------------|------------------|
|   | DRAWN: R.STA.MONICA               | DATE:MAY.16/2017 |
|   | CHECKED:                          | DATE:            |
|   | SCALE: 1:1                        | SHEET 2 OF 2     |
| D | DRAWING NUMBER                    | ISSUE            |