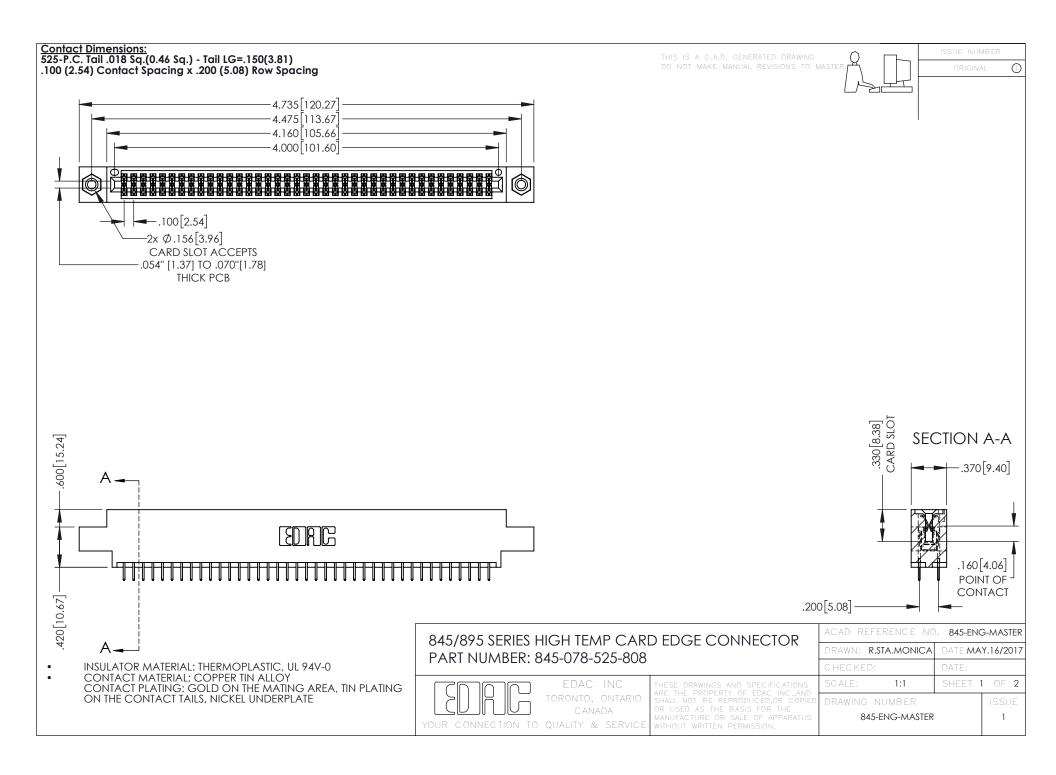

- INSULATOR MATERIAL: THERMOPLASTIC POLYESTER, UL 94V-0 DAP MATERIAL AVAILABLE UPON REQUEST
- CONTACT MATERIAL; COPPER ALLOY

**Contact Code 558** 

CONTACT PLATING: GOLD ON THE MATING AREA, TIN PLATING ON THE CONTACT TAILS, NICKEL UNDERPLATE

## 845/895 SERIES HIGH TEMP CARD EDGE CONNECTOR CONTACT CODE 555,556,558,559,560 DIMENSIONS

YOUR CONNECTION TO QUALITY & SERVICE

Contact Code 559

|   | ACAD REFERENCE NO   | . 845-ENG-MASTER |
|---|---------------------|------------------|
|   | DRAWN: R.STA.MONICA | DATE:MAY.16/2017 |
|   | CHECKED:            | DATE:            |
|   | SCALE: 1:1          | SHEET 2 OF 2     |
| D | DRAWING NUMBER      | ISSUE            |

Contact Code 560

845-ENG-MASTER