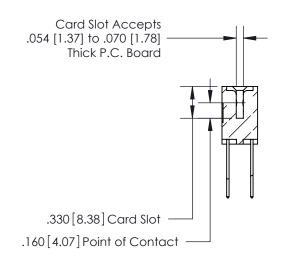

**Contact Code 560** 

INSULATOR MATERIAL: THERMOPLASTIC POLYESTER, UL 94V-0 CONTACT MATERIAL; COPPER, NICKEL, TIN ALLOY CA-725 CONTACT PLATING: GOLD ON THE MATING AREA, TIN-LEAD ON THE CONTACT TAILS, NICKEL UNDERPLATE

**Contact Code 558** 

## 846/896 SERIES HIGH TEMP CARD EDGE CONNECTOR CONTACT CODE 555,556,558,559,560 DIMENSIONS

.150 [3.81]

YOUR CONNECTION TO QUALITY & SERVICE

**Contact Code 559** 

**EDAC INC** TORONTO, ONTARIO CANADA

THESE DRAWINGS AND SPECIFICATIONS ARE THE PROPERTY OF EDAC INC.,AND SHALL NOT BE REPRODUCED, OR COPIED OR USED AS THE BASIS FOR THE MANUFACTURE OR SALE OF APPARATUS WITHOUT WRITTEN PERMISSION.