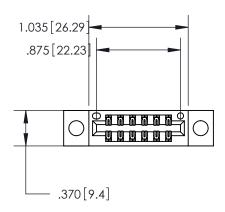

<u>Contact Dimensions:</u> 540-Wire Wrap .025 Sq. (0.64 Sq.) - Tail LG. =.560 (14.22) .125 (3.18) Contact Spacing x .250 (6.35) Row Spacing

- INSULATOR MATERIAL: THERMOPLASTIC POLYESTER, UL 94V-0 CONTACT MATERIAL; COPPER, NICKEL, TIN ALLOY CA-725 CONTACT PLATING: GOLD ON THE MATING AREA, TIN-LEAD
  - ON THE CONTACT TAILS, NICKEL UNDERPLATE

THIS IS A C.A.D. GENERATED DRAWING DO NOT MAKE MANUAL REVISIONS TO MASTER.

| 846/896 SERIES HIGH TEMP CARD EDGE CONNECTOR |
|----------------------------------------------|
| PART NUMBER: 846-012-540-804                 |