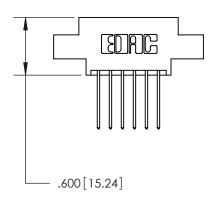

THIS IS A C.A.D. GENERATED DRAWING DO NOT MAKE MANUAL REVISIONS TO MASTER.

ISSUE NUMBER

.165[4.19]

.375 [9.54]

ORIGINAL

1

.060 [1.52] .125(3.18) to .210(5.33) **Outside Tails** .125(3.18) to .210(5.33) **Outside Tails** 