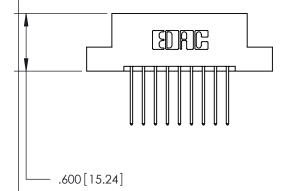

THIS IS A C.A.D. GENERATED DRAWING DO NOT MAKE MANUAL REVISIONS TO MASTER.

ISSUE NUMBER

.165[4.19]

.375 [9.54]

ORIGINAL

1

.060 [1.52] .125(3.18) to .210(5.33) **Outside Tails** .125(3.18) to .210(5.33) **Outside Tails** 