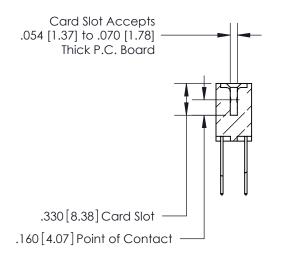

**Contact Code 560** 

INSULATOR MATERIAL: THERMOPLASTIC POLYESTER, UL 94V-0 CONTACT MATERIAL; COPPER, NICKEL, TIN ALLOY CA-725 CONTACT PLATING: GOLD ON THE MATING AREA, TIN-LEAD ON THE CONTACT TAILS, NICKEL UNDERPLATE

**Contact Code 558** 

## 846/896 SERIES HIGH TEMP CARD EDGE CONNECTOR CONTACT CODE 555,556,558,559,560 DIMENSIONS

.150 [3.81]

YOUR CONNECTION TO QUALITY & SERVICE

**Contact Code 559** 

**EDAC INC** TORONTO, ONTARIO CANADA

THESE DRAWINGS AND SPECIFICATIONS ARE THE PROPERTY OF EDAC INC.,AND SHALL NOT BE REPRODUCED, OR COPIED OR USED AS THE BASIS FOR THE MANUFACTURE OR SALE OF APPARATUS WITHOUT WRITTEN PERMISSION.