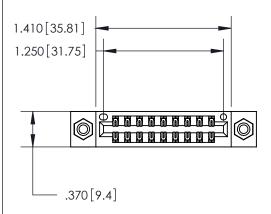

Contact Dimensions: 540-Wire Wrap .025 Sq. (0.64 Sq.) - Tail LG. =.560 (14.22) .125 (3.18) Contact Spacing x .250 (6.35) Row Spacing

INSULATOR MATERIAL: THERMOPLASTIC POLYESTER, UL 94V-0 CONTACT MATERIAL; COPPER, NICKEL, TIN ALLOY CA-725

CONTACT PLATING: GOLD ON THE MATING AREA, TIN-LEAD ON THE CONTACT TAILS, NICKEL UNDERPLATE

THIS IS A C.A.D. GENERATED DRAWING DO NOT MAKE MANUAL REVISIONS TO MASTER.

846/896 SERIES HIGH TEMP CARD EDGE CONNECTOR PART NUMBER: 846-018-540-208