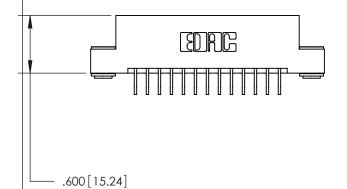

<u>Contact Dimensions:</u>
559-90 Degree Bend (Code 541 Contacts)
See Sheet 2 for Contact Code 555, 556, 558, 559, 560 Dimensions

INSULATOR MATERIAL: THERMOPLASTIC POLYESTER, UL 94V-0 CONTACT MATERIAL; COPPER, NICKEL, TIN ALLOY CA-725

CONTACT PLATING: GOLD ON THE MATING AREA, TIN-LEAD ON THE CONTACT TAILS, NICKEL UNDERPLATE

THIS IS A C.A.D. GENERATED DRAWING DO NOT MAKE MANUAL REVISIONS TO MASTER.

846/896 SERIES HIGH TEMP CARD EDGE CONNECTOR PART NUMBER: 846-026-559-203