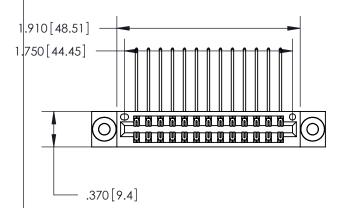

<u>Contact Dimensions:</u>
559-90 Degree Bend (Code 541 Contacts)
See Sheet 2 for Contact Code 555, 556, 558, 559, 560 Dimensions

INSULATOR MATERIAL: THERMOPLASTIC POLYESTER, UL 94V-0 CONTACT MATERIAL; COPPER, NICKEL, TIN ALLOY CA-725

CONTACT PLATING: GOLD ON THE MATING AREA, TIN-LEAD ON THE CONTACT TAILS, NICKEL UNDERPLATE

THIS IS A C.A.D. GENERATED DRAWING DO NOT MAKE MANUAL REVISIONS TO MASTER.

846/896 SERIES HIGH TEMP CARD EDGE CONNECTOR PART NUMBER: 846-026-559-203