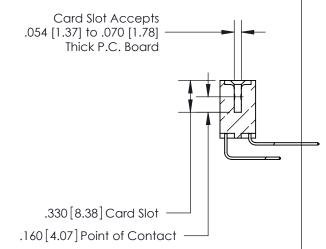

## 846/896 SERIES HIGH TEMP CARD EDGE CONNECTOR CONTACT CODE 555,556,558,559,560 DIMENSIONS

.150 [3.81]

YOUR CONNECTION TO QUALITY & SERVICE

**Contact Code 559** 

**EDAC INC** TORONTO, ONTARIO CANADA

THESE DRAWINGS AND SPECIFICATIONS ARE THE PROPERTY OF EDAC INC.,AND SHALL NOT BE REPRODUCED, OR COPIED OR USED AS THE BASIS FOR THE MANUFACTURE OR SALE OF APPARATUS WITHOUT WRITTEN PERMISSION.