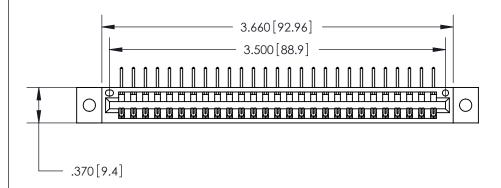

<u>Contact Dimensions:</u>
558-90 Degree Bend (Code 541 Contacts)
See Sheet 2 for Contact Code 555, 556, 558, 559, 560 Dimensions

THIS IS A C.A.D. GENERATED DRAWING DO NOT MAKE MANUAL REVISIONS TO MASTER.

ISSUE NUMBER

ORIGINAL

Card Slot Accepts .054 [1.37] to .070 [1.78] Thick P.C. Board .330 [8.38] Card Slot .160 [4.07] Point of Contact —

INSULATOR MATERIAL: THERMOPLASTIC POLYESTER, UL 94V-0 CONTACT MATERIAL; COPPER, NICKEL, TIN ALLOY CA-725

.600 [15.24]

CONTACT PLATING: GOLD ON THE MATING AREA, TIN-LEAD ON THE CONTACT TAILS, NICKEL UNDERPLATE

846/896 SERIES HIGH TEMP CARD EDGE CONNECTOR PART NUMBER: 846-027-558-102

YOUR CONNECTION TO QUALITY & SERVICE