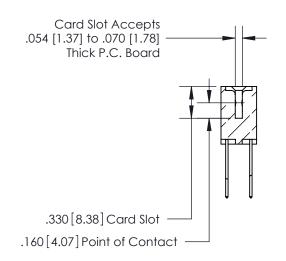

**Contact Code 560** 

INSULATOR MATERIAL: THERMOPLASTIC POLYESTER, UL 94V-0 CONTACT MATERIAL; COPPER, NICKEL, TIN ALLOY CA-725 CONTACT PLATING: GOLD ON THE MATING AREA, TIN-LEAD ON THE CONTACT TAILS, NICKEL UNDERPLATE

**Contact Code 558** 

## 846/896 SERIES HIGH TEMP CARD EDGE CONNECTOR CONTACT CODE 555,556,558,559,560 DIMENSIONS

.150 [3.81]

YOUR CONNECTION TO QUALITY & SERVICE

**Contact Code 559** 

**EDAC INC** TORONTO, ONTARIO CANADA

THESE DRAWINGS AND SPECIFICATIONS ARE THE PROPERTY OF EDAC INC.,AND SHALL NOT BE REPRODUCED, OR COPIED OR USED AS THE BASIS FOR THE MANUFACTURE OR SALE OF APPARATUS WITHOUT WRITTEN PERMISSION.