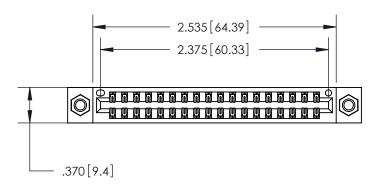

<u>Contact Dimensions:</u> 540-Wire Wrap .025 Sq. (0.64 Sq.) - Tail LG. =.560 (14.22) .125 (3.18) Contact Spacing x .250 (6.35) Row Spacing

- INSULATOR MATERIAL: THERMOPLASTIC POLYESTER, UL 94V-0 CONTACT MATERIAL; COPPER, NICKEL, TIN ALLOY CA-725 CONTACT PLATING: GOLD ON THE MATING AREA, TIN-LEAD
  - ON THE CONTACT TAILS, NICKEL UNDERPLATE

THIS IS A C.A.D. GENERATED DRAWING DO NOT MAKE MANUAL REVISIONS TO MASTER.

| 846/896 SERIES HIGH TEMP CARD EDGE CONNECTOR |
|----------------------------------------------|
| PART NUMBER: 846-036-540-807                 |