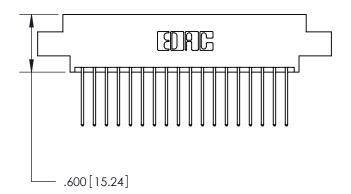

THIS IS A C.A.D. GENERATED DRAWING DO NOT MAKE MANUAL REVISIONS TO MASTER.

| 846/896 SERIES HIGH TEMP CARD EDGE CONNECTOR |
|----------------------------------------------|
| PART NUMBER: 846-036-540-807                 |

**EDAC INC** TORONTO, ONTARIO CANADA

THESE DRAWINGS AND SPECIFICATIONS ARE THE PROPERTY OF EDAC INC.,AND SHALL NOT BE REPRODUCED, OR COPIED OR USED AS THE BASIS FOR THE MANUFACTURE OR SALE OF APPARATUS WITHOUT WRITTEN PERMISSION.