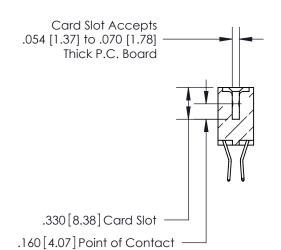

<u>Contact Dimensions:</u> 560-Extender Board Bend (Code 523 Contacts) See Sheet 2 for Contact Code 555, 556, 558, 559, 560 Dimensions

THIS IS A C.A.D. GENERATED DRAWING DO NOT MAKE MANUAL REVISIONS TO MASTER.

**Contact Code 560** 

INSULATOR MATERIAL: THERMOPLASTIC POLYESTER, UL 94V-0 CONTACT MATERIAL; COPPER, NICKEL, TIN ALLOY CA-725 CONTACT PLATING: GOLD ON THE MATING AREA, TIN-LEAD ON THE CONTACT TAILS, NICKEL UNDERPLATE