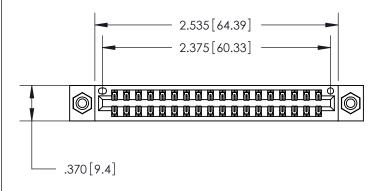

846/896 SERIES HIGH TEMP CARD EDGE CONNECTOR PART NUMBER: 846-036-560-208

**EDAC INC** TORONTO, ONTARIO CANADA

THESE DRAWINGS AND SPECIFICATIONS ARE THE PROPERTY OF EDAC INC., AND SHALL NOT BE REPRODUCED, OR COPIED OR USED AS THE BASIS FOR THE MANUFACTURE OR SALE OF APPARATUS WITHOUT WRITTEN PERMISSION.

<u>Contact Dimensions:</u> 560-Extender Board Bend (Code 523 Contacts) See Sheet 2 for Contact Code 555, 556, 558, 559, 560 Dimensions

THIS IS A C.A.D. GENERATED DRAWING DO NOT MAKE MANUAL REVISIONS TO MASTER.