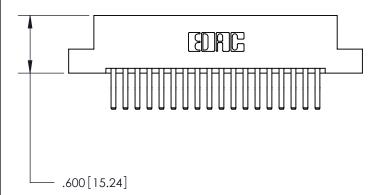

846/896 SERIES HIGH TEMP CARD EDGE CONNECTOR PART NUMBER: 846-036-560-208

**EDAC INC** TORONTO, ONTARIO CANADA

THESE DRAWINGS AND SPECIFICATIONS ARE THE PROPERTY OF EDAC INC., AND SHALL NOT BE REPRODUCED, OR COPIED OR USED AS THE BASIS FOR THE MANUFACTURE OR SALE OF APPARATUS WITHOUT WRITTEN PERMISSION.

<u>Contact Dimensions:</u> 560-Extender Board Bend (Code 523 Contacts) See Sheet 2 for Contact Code 555, 556, 558, 559, 560 Dimensions

THIS IS A C.A.D. GENERATED DRAWING DO NOT MAKE MANUAL REVISIONS TO MASTER.