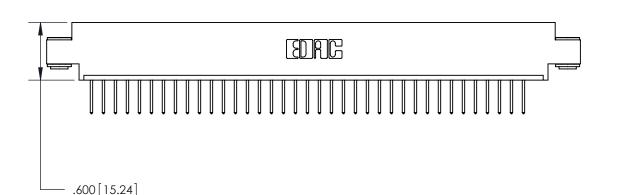

ISSUE NUMBER ORIGINAL

(1)

- 5.035[127.89] 4.875 [123.83] .370 [9.4]

Card Slot Accepts .054 [1.37] to .070 [1.78] Thick P.C. Board .330 [8.38] Card Slot .160 [4.07] Point of Contact -

INSULATOR MATERIAL: THERMOPLASTIC POLYESTER, UL 94V-0 CONTACT MATERIAL; COPPER, NICKEL, TIN ALLOY CA-725

CONTACT PLATING: GOLD ON THE MATING AREA, TIN-LEAD ON THE CONTACT TAILS, NICKEL UNDERPLATE

846/896 SERIES HIGH TEMP CARD EDGE CONNECTOR PART NUMBER: 846-038-526-603

YOUR CONNECTION TO QUALITY & SERVICE

**EDAC INC** TORONTO, ONTARIO CANADA