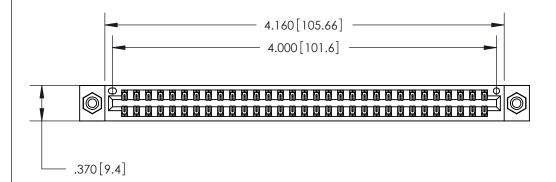

<u>Contact Dimensions:</u> 560-Extender Board Bend (Code 523 Contacts) See Sheet 2 for Contact Code 555, 556, 558, 559, 560 Dimensions

THIS IS A C.A.D. GENERATED DRAWING DO NOT MAKE MANUAL REVISIONS TO MASTER.

ISSUE NUMBER

ORIGINAL

EDRG

Card Slot Accepts .054 [1.37] to .070 [1.78] Thick P.C. Board .330 [8.38] Card Slot .160 [4.07] Point of Contact -

INSULATOR MATERIAL: THERMOPLASTIC POLYESTER, UL 94V-0

.600 [15.24]

CONTACT MATERIAL; COPPER, NICKEL, TIN ALLOY CA-725 CONTACT PLATING: GOLD ON THE MATING AREA, TIN-LEAD ON THE CONTACT TAILS, NICKEL UNDERPLATE

846/896 SERIES HIGH TEMP CARD EDGE CONNECTOR PART NUMBER: 846-062-560-208