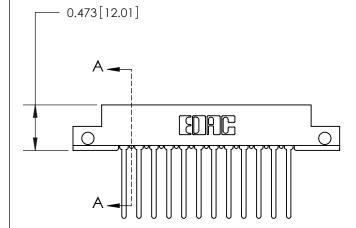

## **Mounting Option**

.128 (3.25) Dia. Side Mounting Holes

## **Contact Detail**

Wire Wrap .046x.013(1.17x0.33) - Tail LG=.708(17.98) .156 [3.96] Contact Spacing x .200 [5.08] Row Spacing

**See Accompanying Page for:** 

**Contact Bend Details** 

**SECTION A-A** 

.095 [2.41] Point of Contact (Measured from bottom of Card Slot) Card Slot Accepts .054 [1.37]