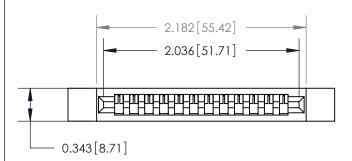

## **Contact Detail**

Wire Wrap .046x.013(1.17x0.33) - Tail LG=.708(17.98) .156 [3.96] Contact Spacing x .200 [5.08] Row Spacing

**See Accompanying Page for:** 

**Contact Bend Details** 

**SECTION A-A** 

.095 [2.41] Point of Contact (Measured from bottom of Card Slot) Card Slot Accepts .054 [1.37]

to .070 [1.78] Thick P.C. Board

| 807/857 Series High Temp Card Edge Connector |
|----------------------------------------------|
| Part Number: 857-012-445-112                 |

YOUR CONNECTION TO QUALITY & SERVICE