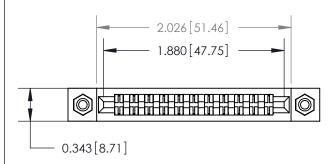

## **Mounting Option**

#4-40 Unified Threaded Inserts

## **Contact Detail**

Wire Wrap .046x.013(1.17x0.33) - Tail LG=.708(17.98) .156 [3.96] Contact Spacing x .200 [5.08] Row Spacing

**See Accompanying Page for:** 

**Contact Bend Details** 

**SECTION A-A** 

807/857 Series High Temp Card Edge Connector Part Number: 857-022-440-208