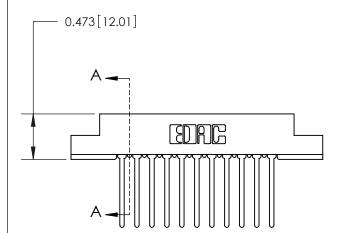

## **Contact Detail**

Wire Wrap .046x.013(1.17x0.33) - Tail LG=.708(17.98) .156 [3.96] Contact Spacing x .200 [5.08] Row Spacing

**See Accompanying Page for:** 

**Contact Bend Details** 

**SECTION A-A** 

807/857 Series High Temp Card Edge Connector Part Number: 857-022-440-208