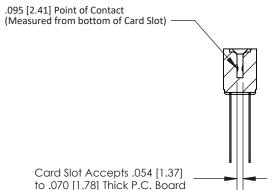

## **Contact Detail**

Wire Wrap .046x.013(1.17x0.33) - Tail LG=.708(17.98) .156 [3.96] Contact Spacing x .200 [5.08] Row Spacing

**See Accompanying Page for:** 

**Contact Bend Details** 

**SECTION A-A** 

807/857 Series High Temp Card Edge Connector Part Number: 857-022-440-208