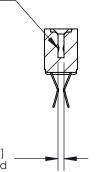

## **Contact Detail**

Extender Board Bend (Code 522 Contacts)

.156 [3.96] Contact Spacing x .200 [5.08] Row Spacing

**SECTION A-A** 

.095 [2.41] Point of Contact (Measured from bottom of Card Slot)

Card Slot Accepts .054 [1.37] to .070 [1.78] Thick P.C. Board

**See Accompanying Page for:** 

**Contact Bend Details** 

807/857 Series High Temp Card Edge Connector Part Number: 857-030-560-212

| ACAD REFERENCE NO. 807 ENG MASIER |                  |
|-----------------------------------|------------------|
| DRAWN: J.LEE                      | DATE: AUG. 11/09 |
| CHECKED:                          | DATE:            |
| SCALE: NTS                        | SHEET 1 OF 2     |
| DRAWING NUMBER                    | ISSUE            |