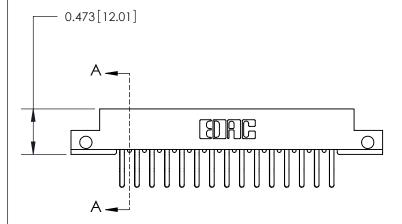

**Mounting Option** 

.128 (3.25) Dia. Side Mounting Holes

## **Contact Detail**

Extender Board Bend (Code 522 Contacts)

.156 [3.96] Contact Spacing x .200 [5.08] Row Spacing







**SECTION A-A** 

.095 [2.41] Point of Contact (Measured from bottom of Card Slot)



Card Slot Accepts .054 [1.37] to .070 [1.78] Thick P.C. Board

**See Accompanying Page for:** 

**Contact Bend Details** 

807/857 Series High Temp Card Edge Connector Part Number: 857-030-560-212



| ACAD REFERENCE NO. 807 ENG MASIER |                  |
|-----------------------------------|------------------|
| DRAWN: J.LEE                      | DATE: AUG. 11/09 |
| CHECKED:                          | DATE:            |
| SCALE: NTS                        | SHEET 1 OF 2     |
| DRAWING NUMBER                    | ISSUE            |

807 Assembly