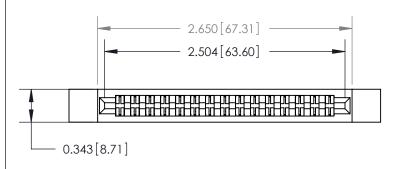

**Mounting Option** 

.128 (3.25) Dia. Side Mounting Holes

## **Contact Detail**

Extender Board Bend (Code 522 Contacts)

.156 [3.96] Contact Spacing x .200 [5.08] Row Spacing







**SECTION A-A** 

.095 [2.41] Point of Contact (Measured from bottom of Card Slot)



Card Slot Accepts .054 [1.37] to .070 [1.78] Thick P.C. Board

**See Accompanying Page for:** 

**Contact Bend Details** 

807/857 Series High Temp Card Edge Connector Part Number: 857-030-560-212



| ACAD REFERENCE NO. 807 ENG MASIER |                  |
|-----------------------------------|------------------|
| DRAWN: J.LEE                      | DATE: AUG. 11/09 |
| CHECKED:                          | DATE:            |
| SCALE: NTS                        | SHEET 1 OF 2     |
| DRAWING NUMBER                    | ISSUE            |

807 Assembly