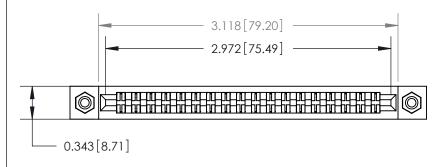

**Mounting Option** 

#4-40 Unified Threaded Inserts

Card Slot Accepts .054 [1.37] to .070 [1.78] Thick P.C. Board

**See Accompanying Page for:** 

**Contact Bend Details** 

807/857 Series High Temp Card Edge Connector Part Number: 857-036-400-208

YOUR CONNECTION TO QUALITY & SERVICE