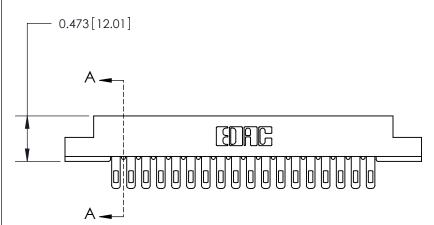

## **Contact Detail**

Wire Hole .087x.013(2.21x0.33) - Tail LG .282(7.16)

.156 [3.96] Contact Spacing x .200 [5.08] Row Spacing

**SECTION A-A** 

.095 [2.41] Point of Contact (Measured from bottom of Card Slot)

Card Slot Accepts .054 [1.37] to .070 [1.78] Thick P.C. Board

**See Accompanying Page for:** 

**Contact Bend Details** 

807/857 Series High Temp Card Edge Connector Part Number: 857-036-400-208

YOUR CONNECTION TO QUALITY & SERVICE