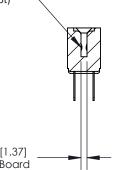

Card Slot Accepts .054 [1.37] to .070 [1.78] Thick P.C. Board

**See Accompanying Page for:** 

**Contact Bend Details** 

807/857 Series High Temp Card Edge Connector Part Number: 857-036-400-208

YOUR CONNECTION TO QUALITY & SERVICE