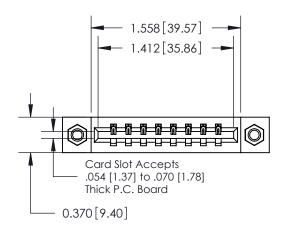

## **Contact Detail**

521-P.C. Tail .025 Sq.(0.64 Sq.) - Tail LG=.150(3.81) .156 [3.96] Contact Spacing x .200 [5.08] Row Spacing

**See Accompanying Pages for:** 

**Contact Bend Details** 

THIS IS A C.A.D. GENERATED DRAWING DO NOT MAKE MANUAL REVISIONS TO MASTER.