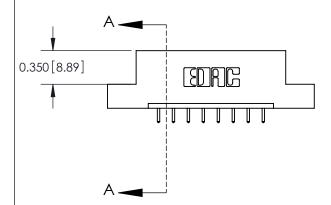

**Mounting Option** 

07-M3-0.5 Metric Threaded Inserts

## **Contact Detail**

521-P.C. Tail .025 Sq.(0.64 Sq.) - Tail LG=.150(3.81) .156 [3.96] Contact Spacing x .200 [5.08] Row Spacing





**See Accompanying Pages for:** 

**Contact Bend Details** 

THIS IS A C.A.D. GENERATED DRAWING DO NOT MAKE MANUAL REVISIONS TO MASTER.



ISSUE NUMBER

ORIGINAL

1



| 837/887 Series High Temp Card Edge Connector |
|----------------------------------------------|
| Part Number: 887-008-521-107                 |



**EDAC INC** TORONTO, ONTARIO CANADA

THESE DRAWINGS AND SPECIFICATIONS ARE THE PROPERTY OF EDAC INC.,AND SHALL NOT BE REPRODUCED, OR COPIED OR USED AS THE BASIS FOR THE MANUFACTURE OR SALE OF APPARATUS WITHOUT WRITTEN PERMISSION.

| ACAD REFERENCE NO. | 837 ENG MASTER   |  |  |
|--------------------|------------------|--|--|
| DRAWN: J.LEE       | DATE: OCT. 06/09 |  |  |
| CHECKED:           | DATE:            |  |  |
| SCALE: NTS         | SHEET 1 OF 2     |  |  |
| DRAWIN