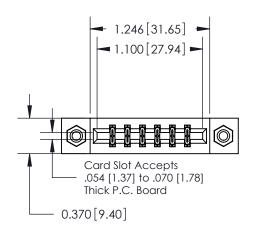

## **Mounting Option**

08-#4-40 Unified Threaded Inserts

## **Contact Detail**

524-P.C. Tail .018 Sq.(0.46 Sq.) - Tail LG=.175(4.45) .156 [3.96] Contact Spacing x .200 [5.08] Row Spacing





**See Accompanying Pages for: Contact Bend Details** 

THIS IS A C.A.D. GENERATED DRAWING DO NOT MAKE MANUAL REVISIONS TO MASTER.



ISSUE NUMBER ORIGINAL



837/887 Series High Temp Card Edge Connector Part Number: 887-012-524-208

YOUR CONNECTION TO QUALITY & SERVICE

**EDAC INC** TORONTO, ONTARIO CANADA

THESE DRAWINGS AND SPECIFICATIONS ARE THE PROPERTY OF EDAC INC.,AND SHALL NOT BE REPRODUCED, OR COPIED OR USED AS THE BASIS FOR THE MANUFACTURE OR SALE OF APPARATUS WITHOUT WRITTEN PERMISSION.

| ACAD REFERENCE NO. | 837 ENG MASTER   |  |  |
|--------------------|------------------|--|--|
| DRAWN: J.LEE       | DATE: OCT. 06/09 |  |  |
| CHECKED:           | DATE:            |  |  |
| SCALE: NTS         | SHEET 1 OF 2     |  |  |
| DRAWING NUMBER     | ISSUE            |  |  |
| 837