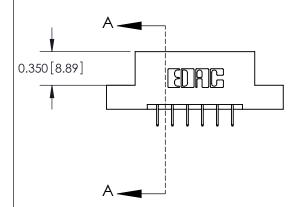

## **Mounting Option**

08-#4-40 Unified Threaded Inserts

## **Contact Detail**

524-P.C. Tail .018 Sq.(0.46 Sq.) - Tail LG=.175(4.45) .156 [3.96] Contact Spacing x .200 [5.08] Row Spacing





**See Accompanying Pages for: Contact Bend Details** 

THIS IS A C.A.D. GENERATED DRAWING DO NOT MAKE MANUAL REVISIONS TO MASTER.



ISSUE NUMBER ORIGINAL



837/887 Series High Temp Card Edge Connector Part Number: 887-012-524-208

YOUR CONNECTION TO QUALITY & SERVICE

**EDAC INC** TORONTO, ONTARIO CANADA

THESE DRAWINGS AND SPECIFICATIONS ARE THE PROPERTY OF EDAC INC.,AND SHALL NOT BE REPRODUCED, OR COPIED OR USED AS THE BASIS FOR THE MANUFACTURE OR SALE OF APPARATUS WITHOUT WRITTEN PERMISSION.

| ACAD REFERENCE NO. | 837 ENG MASTER   |  |  |
|--------------------|------------------|--|--|
| DRAWN: J.LEE       | DATE: OCT. 06/09 |  |  |
| CHECKED:           | DATE:            |  |  |
| SCALE: NTS         | SHEET 1 OF 2     |  |  |
| DRAWING NUMBER     | ISSUE            |  |  |
| 837 A