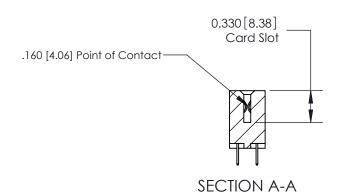

## **Contact Detail**

524-P.C. Tail .018 Sq.(0.46 Sq.) - Tail LG=.175(4.45) .156 [3.96] Contact Spacing x .200 [5.08] Row Spacing

**See Accompanying Pages for: Contact Bend Details** 

THIS IS A C.A.D. GENERATED DRAWING DO NOT MAKE MANUAL REVISIONS TO MASTER.