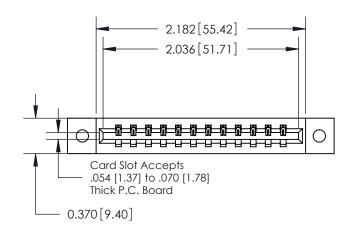

ISSUE NUMBER ORIGINAL

0.330[8.38] Card Slot .160 [4.06] Point of Contact **SECTION A-A** 

837/887 Series High Temp Card Edge Connector Part Number: 887-012-540-602

YOUR CONNECTION TO QUALITY & SERVICE

**EDAC INC** TORONTO, ONTARIO CANADA