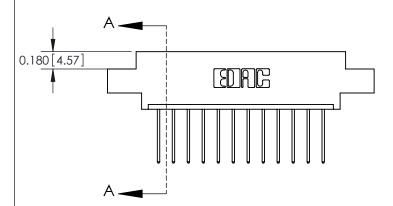

ISSUE NUMBER ORIGINAL

0.330[8.38] Card Slot .160 [4.06] Point of Contact **SECTION A-A** 

837/887 Series High Temp Card Edge Connector Part Number: 887-012-540-602

YOUR CONNECTION TO QUALITY & SERVICE

**EDAC INC** TORONTO, ONTARIO CANADA