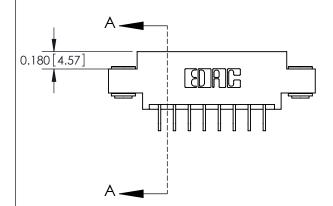

**Mounting Option** 

03-.116 (2.95) I.D. Floating Eyelets

## **Contact Detail**

559-90 Degree Bend (Code 541 Contacts)

.156 [3.96] Contact Spacing x .200 [5.08] Row Spacing





**See Accompanying Pages for:** 

**Contact Bend Details** 

THIS IS A C.A.D. GENERATED DRAWING DO NOT MAKE MANUAL REVISIONS TO MASTER.



ISSUE NUMBER ORIGINAL

1



| 837/887 Series High Temp Card Edge Connector |
|----------------------------------------------|
| Part Number: 887-016-559-803                 |



**EDAC INC** TORONTO, ONTARIO CANADA

THESE DRAWINGS AND SPECIFICATIONS ARE THE PROPERTY OF EDAC INC.,AND SHALL NOT BE REPRODUCED, OR COPIED OR USED AS THE BASIS FOR THE MANUFACTURE OR SALE OF APPARATUS WITHOUT WRITTEN PERMISSION.

|                | 0 110 101211     |               |  |
|----------------|------------------|---------------|--|
| DRAWN: J.LEE   | DATE: OCT. 06/09 |               |  |
| CHECKED:       | DATE:            |               |  |
| SCALE: NTS     | SH