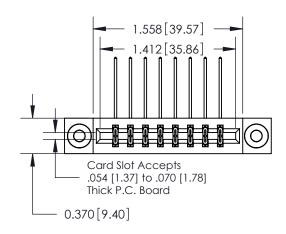

ISSUE NUMBER ORIGINAL

1

| 837/887 Series High Temp Card Edge Connector |
|----------------------------------------------|
| Part Number: 887-016-559-803                 |

**EDAC INC** TORONTO, ONTARIO CANADA