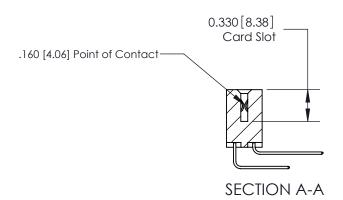

## **Contact Detail**

559-90 Degree Bend (Code 541 Contacts)

.156 [3.96] Contact Spacing x .200 [5.08] Row Spacing

**See Accompanying Pages for:** 

**Contact Bend Details** 

THIS IS A C.A.D. GENERATED DRAWING DO NOT MAKE MANUAL REVISIONS TO MASTER.