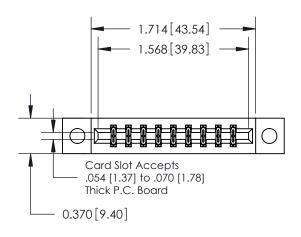

**Mounting Option** 

04-.156 (3.96) Dia. Mounting Holes

## **Contact Detail**

520-P.C. Tail .030x.018(0.76x0.46) - Tail LG=.175(4.45) .156 [3.96] Contact Spacing x .200 [5.08] Row Spacing

**See Accompanying Pages for:** 

**Contact Bend Details** 

THIS IS A C.A.D. GENERATED DRAWING DO NOT MAKE MANUAL REVISIONS TO MASTER.

ISSUE NUMBER

ORIGINAL

1

|                                | 0.330 [8.38]<br>Card Slot |
|--------------------------------|---------------------------|
| .160 [4.06] Point of Contact—— |                           |
|                                |                           |
|                                |                           |
|                                | SECTION A-A               |