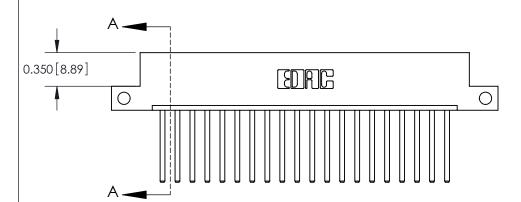

## **Contact Detail**

544-Wire Wrap .050x.025(1.27x0.64) - Tail LG=.750(19.05)

.156 [3.96] Contact Spacing x .200 [5.08] Row Spacing

THIS IS A C.A.D. GENERATED DRAWING DO NOT MAKE MANUAL REVISIONS TO MASTER.

ISSUE NUMBER ORIGINAL

**See Accompanying Pages for:** 

**Contact Bend Details** 

837/887 Series High Temp Card Edge Connector Part Number: 887-020-544-112

YOUR CONNECTION TO QUALITY & SERVICE

**EDAC INC** TORONTO, ONTARIO CANADA