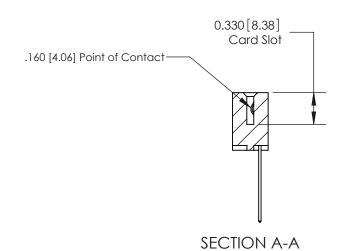

ISSUE NUMBER

ORIGINAL

1

|                     | 837/887 Series High Temp Card Edge Connector |                                                                                                                                                              | ACAD REFERENCE | NO. 837 EN       | 837 ENG MASTER |  |
|---------------------|----------------------------------------------|--------------------------------------------------------------------------------------------------------------------------------------------------------------|----------------|------------------|----------------|--|
| Contact Bend Detail |                                              | DRAWN: J.LEE                                                                                                                                                 | DATE: OC       | DATE: OCT. 06/09 |                |  |
|                     |                                              |                                                                                                                                                              | CHECKED:       | DATE:            | DATE:          |  |
|                     | EDAC INC                                     | TORONTO, ONTARIO CANADA  ARE THE PROPERTY OF EDAC INC., AND SHALL NOT BE REPRODUCED, OR COPIED OR USED AS THE BASIS FOR THE MANUFACTURE OR SALE OF APPARATUS | SCALE: NTS     | SHEET            | 2 <b>OF</b> 2  |  |
|                     | TORONTO, ONTARIO                             |                                                                                                                                                              | DRAWING NUMBER |                  | ISSUE          |  |
| ,                   | YOUR CONNECTION TO QUALITY & SERVICE         |                                                                                                                                                              | 837 Assembly   |                  | 1              |  |