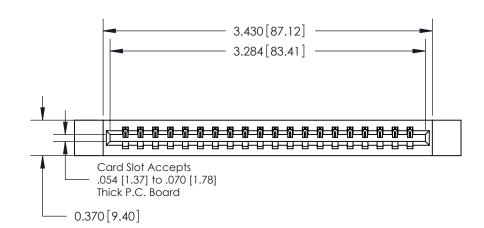

**Mounting Option** 

12-.128 (3.25) Dia. Side Mounting Holes

ISSUE NUMBER ORIGINAL

**See Accompanying Pages for:** 

**Contact Bend Details** 

837/887 Series High Temp Card Edge Connector Part Number: 887-020-544-112

YOUR CONNECTION TO QUALITY & SERVICE

**EDAC INC** TORONTO, ONTARIO CANADA